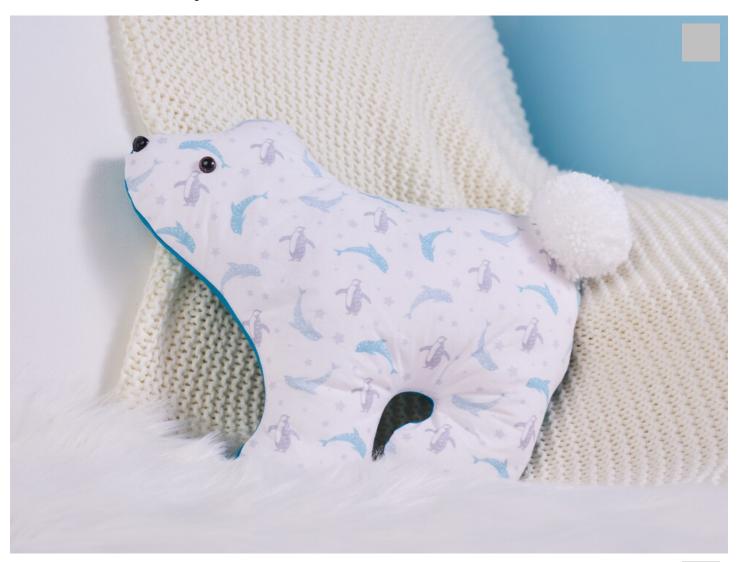

## Sew Polar Bear Cushion

## Instructions No. 2357

Difficulty: Beginner

Working time: 2 Hours

Give this **cute polar bear cushion** a new home. This sewing project is also suitable for**beginners** and is easy to make. Both young and old will be delighted with this new inhabitant of the house. The cute polar bear feels at home in the children's room as well as on the sofa in the living room.