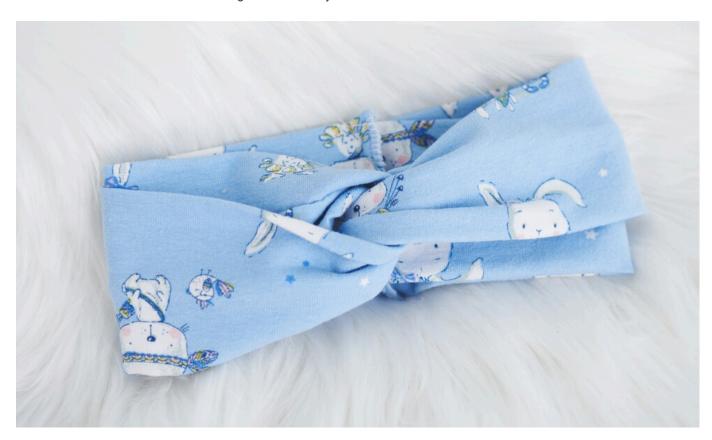

# Sew hairband

#### **Instructions No. 2015**

Difficulty: Advanced

Working time: 1 hour

This super cute hairband **can** be made from very little Jersey fabric and is quickly sewn - even for beginners. Whether as a great **gift** for a new earthling or for your own child - this hairband does not look cute, only but can also be sewn from the matching fabric for any outfit.

### This is how the hair band is sewn:

In our instructions we sew a headband for a head circumference of **about** 44 cm. For this you need 2 rectangles only of 44 x 14 cm each. Draw Jersey fabric. them on the fabric and cut them out

Place each rectangle right sides together and close each long side. It is best to sew along the edge with the overlock - or zigzag stitch on a normal sewing machine. Then turn over your pieces of fabric. Fold the tubes so that the seam is in the middle. It is best to iron your pieces of fabric once so that you can Position of the suture

The next step is to lay the resulting tubes on top of each other like a cross with the seams facing each other. The lower tube is diagonal and the seam of the lower piece of fabric points upwards, the seam of the upper piece of fabric points downwards

Now lay the ends of the tubes over each other as follows to create the twist in the headband: The right end is placed on the left end and the lower end is placed under the upper one, so that the seams are facing each other again

Lay all ends on top of each other by folding the top two ends onto the other. If you now look at the individual layers of the ends, the seams are as follows (from bottom to top) no seam - seam - seam - no seam - no seam - seam - seam - no seam - seam - seam - no seam Sew the ends together, finish with a zigzag stitch and turn the entire headband so that the seam you have just made lies on the inside (i.e. on the head).