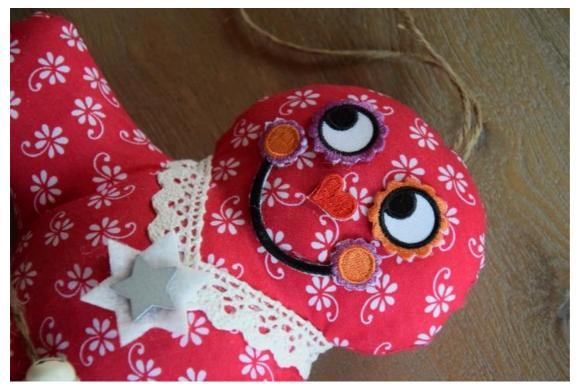

#### Step 6: Decorate to Your Liking

Now you can decorate your gingerbread man as you like. If you don't feel like sewing the decorations, you can use fabric glue.

Dear sewer, as fabrics are seasonal goods and we always want to have trendy fabrics in stock for you, it can happen that the sewn fabric is no longer in our range.