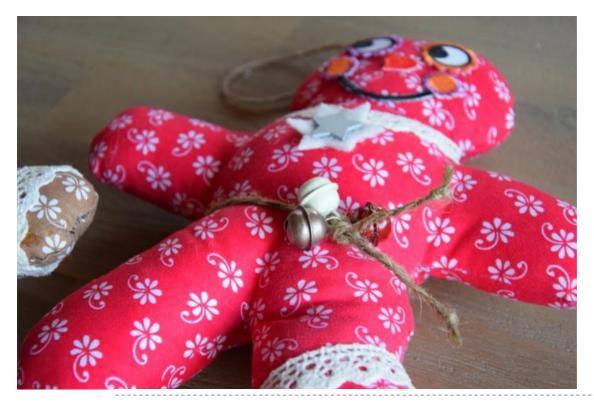

#### **Step 2: Pin the Fabric Pieces**

Place the fabric pieces with the pattern side facing inwards together. Use pins to hold the fabric in place and leave a turning opening of about 5 cm open. Don't forget to insert the jute yarn loop as a hanger. Sew by hand or with a sewing machine, but make sure the jute cord is sewn securely.

#### Step 5: Fill and Close the Seam

After filling the figure with stuffing, you can close the turning opening invisibly using the ladder stitch.

#### Step 6: Decorate to Your Liking

Now you can decorate your gingerbread man as you like. If you don't feel like sewing the decorations, you can use fabric glue.

Dear sewer, as fabrics are seasonal goods and we always want to have trendy fabrics in stock for you, it can happen that the sewn fabric is no longer in our range.