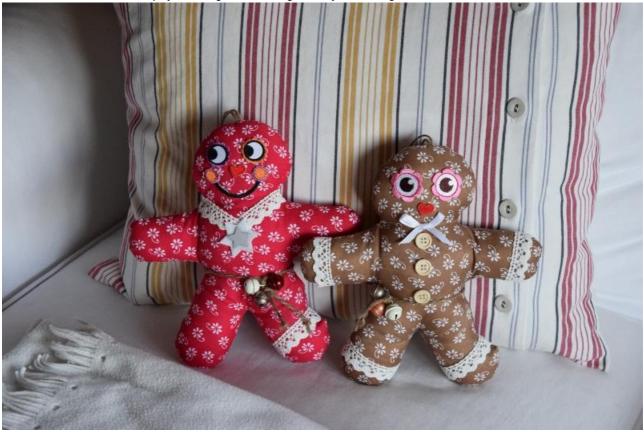

#### Enchanting Fabric Gingerbread Men Sewing: Your DIY Project for the Advent Season

Are you looking for an enchanting DIY decoration for the Advent season? Then these cute gingerbread men are just what you need! They are easy to sew and perfect for decorating wreaths, Christmas trees, or gifts. With our guide and matching materials from our webshop, you can get started right away. Let's begin!

#### Step 6: Decorate to Your Liking

Now you can decorate your gingerbread man as you like. If you don't feel like sewing the decorations, you can use fabric glue.

Dear sewer, as fabrics are seasonal goods and we always want to have trendy fabrics in stock for you, it can happen that the sewn fabric is no longer in our range.