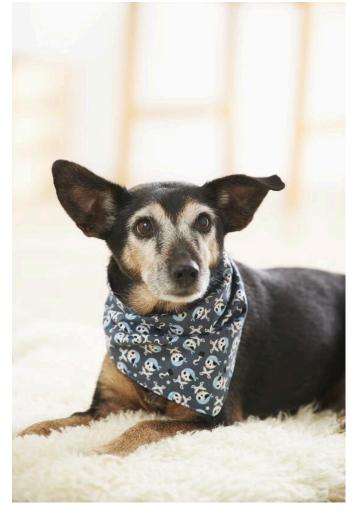

### Working time: 30 Minutes

**Dogs** are loyal friends and companions. Why not sew a fashionable **accessory** for your dog? Whether you have a large or small dog, you can adjust the scarf to the size of your favorite.

### Sewing the scarf is so easy:

Draw a horizontal line of about 70 cm on your selected fabric. Mark the middle of the line and paint a 20 cm line vertically from this point on at a 90 degree angle. Now connect the ends of the lines to form a triangle. Cut out the triangle with 1 cm seam allowance. Transfer this triangle to another or the same fabric and cut it out as well **TIP:** For a very large or very small dog, simply enlarge or reduce the triangle.

Lay the cut fabrics right on top of each other, i.e. you lay the beautiful fabric sides or pattern sides on top of each other. Now sew the two triangles together. Leave an opening open for turning.

Turn the fabric over, iron your dog scarf and stitch the opening together just along the edges. Alternatively, you can close the opening with a magic seam, also called ladder stitch, mattress stitch, invisible seam, so that your seam is not visible.

Ready is the fashionable highlight for your dog!

**Tip:** How about going with your dog in partner look? Just sew a great scarf for yourself and everyone will know that you and your dog belong together ;o)