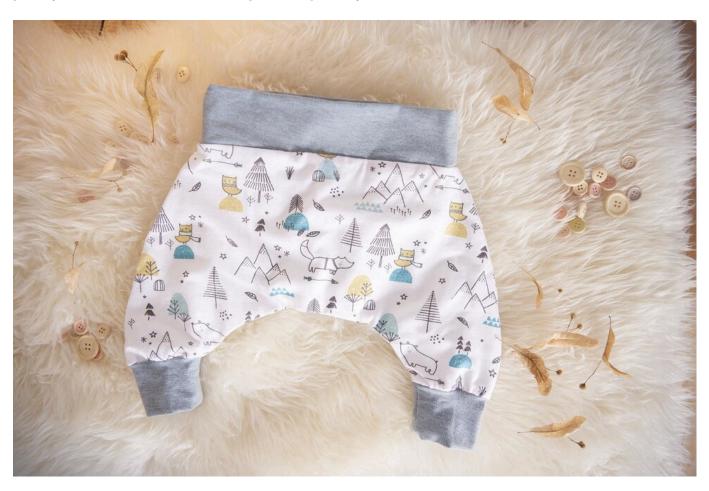

## Sew Cute Simple Baby Pants

**Instructions No. 1666** 

Difficulty: Advanced

Working time: 1 hour

Are you pregnant or still looking for a gift for your girlfriend? With these **instructions** for our **simple baby pants** you will have an **individual and personal gift for** your newborn child sewn in no time.

For our baby pants you only need a simple sewing machine with straight stitch and jersey fabric.

Download the design template for the pants and cut out the individual parts.

Place your **fabric** right sides together (the printed sides on top of each other) in a break in front of you. To save fabric, fold this only in the size of the pattern including 1 cm seam allowance. Pin the pattern onto your folded fabric. Make sure that one side of your pattern (marked with "fabric break" on the pattern) is directly adjacent to the break (folded edge of the fabric). Draw this. It is best to use sewing chalk **or** a line-ex pencil . The template for the trouser legs is **placed** twice on your **main fabric**, drawn and cut with 1 cm seam allowance. In our example we have used printed Jersey fabric, because it is stretchy.

The templates for the cuffs are also inserted twice on Jersey fabric in the same procedure, recorded and cut

with 1 cm seam allowance. For our baby pants we used blue-grey plain fabric

Take the two parts of the trousers and put them right on right. Pin them together and sew the sides together. The legs and the upper part remain open