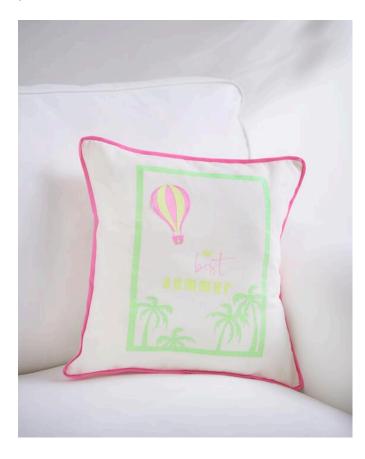

## Sew cushions and design with plotter motif

**Instructions No. 1945** 

Difficulty: Challenging

Working time: 2 Hours 30 Minutes

Our **colourful pillow** will put you in a good mood when you look at it! Thanks to the sewn cushion cover with hotel closure, the ticking **can** also be quickly removed to wash the cover. Our free **plotter template** allows you to cut out beautiful motifs filigree with the Silhouette **machine** and arrange and design them on the pillow.

## So the cushion is sewn and the plotter motifs are applied:

Transfer the **patterns to** the **fabric and** trim them with 1 cm seam allowance.

The two blanks for the back are **first** prepared for the hotel closure. First fold in 2 cm on the two short sides and topstitch the edges with a narrow edge. This will give you a clean finish.

Sew **Piping tape** on the Fabric cut front side.

Now place the Fabric cuts backside on the Fabric cut front side, put them together and sew everything together. Turn the pillowcase over

Now open the plotter template **in** your Silhoette **Studio**. Place the iron-on film on the mat so that the back (white side) is facing upwards. Start the plotting process. Finally, iron the motifs onto the pillowcase according to the package instructions. Once you have ironed the film on, the cover is hand washable. With the transfer press, **you can** wash it at 40°C.