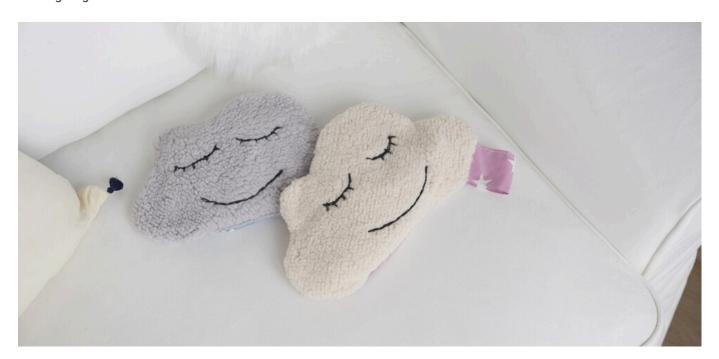

# Sew cherry pit cushion cloud

Instructions No. 2012

Difficulty: Advanced

Working time: 3 Hours

You are having a baby or you know someone who is pregnant and you need a **present** for the **birth?** Our **self-sewn cloud is** an ideal gift. It is sweet and can be personalized with the name of the child if desired. But also simply for yourself or for a child to cuddle and warm up, our sweet cloud is ideal. It is easy to use even for sewing beginners.

**Embroider** the **face of** the cloud by hand on the plush fabric. Now place the fabrics right sides together and pin them together if necessary. If a tag is to be sewn on, place it inwards between the fabrics. Sew the cloud all around with a straight stitch. Leave a turning opening at first

Turn the cloud around and insert a cherry stone inlet. Now close the turning opening by hand. The best way to do this is with a **magic seam**. Already the sweet warm cloud is ready!