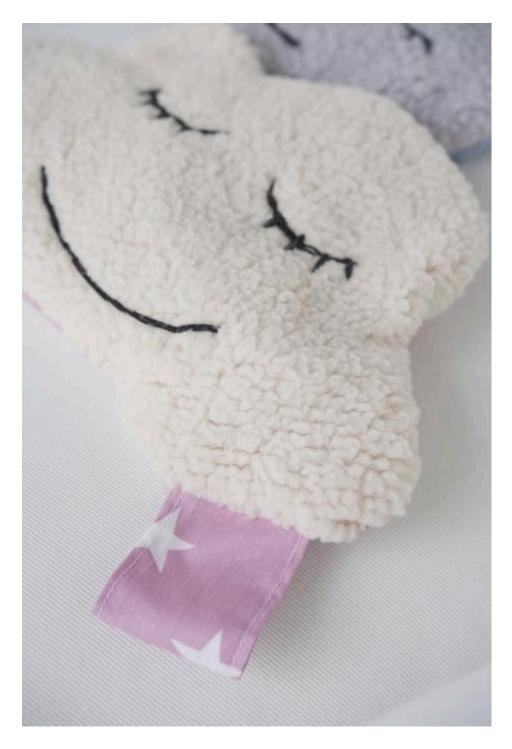

If desired, sew from the **Cotton fabric** one **day**. For this you need a strip of fabric that is twice as long as the flag should be and four times as wide. Fold the long sides to the middle to mark the middle. Now unfold your piece of fabric again. Now fold the long sides left to left to this middle. Next, fold one long side over the other so that all unsightly edges are inside. Now place two seams along the long sides. Now the tag can be folded in the middle and worked in during the sewing process.

**Embroider** the **face of** the cloud by hand on the plush fabric. Now place the fabrics right sides together and pin them together if necessary. If a tag is to be sewn on, place it inwards between the fabrics. Sew the cloud all around with a straight stitch. Leave a turning opening at first