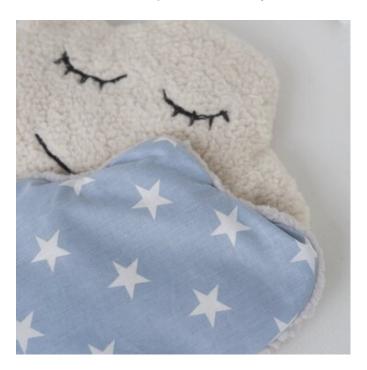

#### This is how the warming cloud is sewn:

Print out the template. The template already includes a seam allowance of 1 cm all around

Transfer the **pattern per** pillow 1x to the plush fabric and 1x to that and Cotton fabric cut it to size. Make sure to use the pattern mirror-inverted once so that the two parts can be sewn together later

Turn the cloud around and insert a cherry stone inlet. Now close the turning opening by hand. The best way to do this is with a **magic seam**. Already the sweet warm cloud is ready!