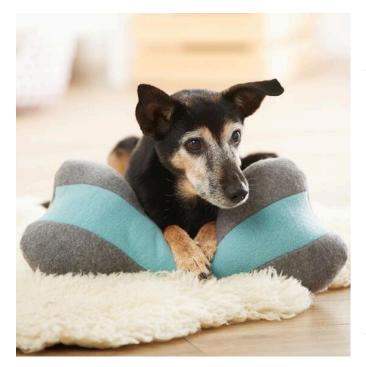

## Sew Bone Pillows for Your Dog

## Working time: 45 Minutes

Make your **dog** happy and sew a cuddly **cushion** for your darling. Your dog can use this both at home and on the road. Our dog pillow looks like a bone and is a cuddly resting place for your dog.

For the three-strip version, first place two strips right sides together and sew them together. Next, place the third strip right sides together on the piece of fabric and sew them together. Now you should have two pieces of fabric that are shaped like a bone. (front part and back part)

Place the two pieces of bone material on top of each other, pin them together and sew them together. Leave an opening for turning. If necessary, shorten the seam allowances to about 0.5 cm after sewing together. Now turn the cushion and fill it with <u>cotton wool</u>