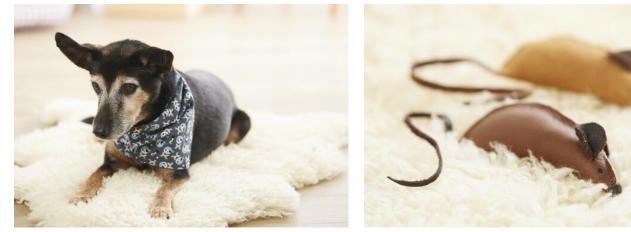

Now close the opening by sewing close to the edge or close it by hand with a magic seam.

Ready is the sweet cushion for your dog.

Are you still looking for more sewing instructions for your darlings? How about a scarf for your dog or toy mice for your cat. Both sewing instructions are very easy to follow and also suitable for sewing beginners.

**Dog scarf** 

Toys for dog & cat

Dear sewer, as fabrics are seasonal goods and we always want to have trendy fabrics in stock for you, it can happen that the sewn fabric is no longer in our range.

In our fabric section you will find a large selection of great fabrics. Click here to discover all the fabrics.