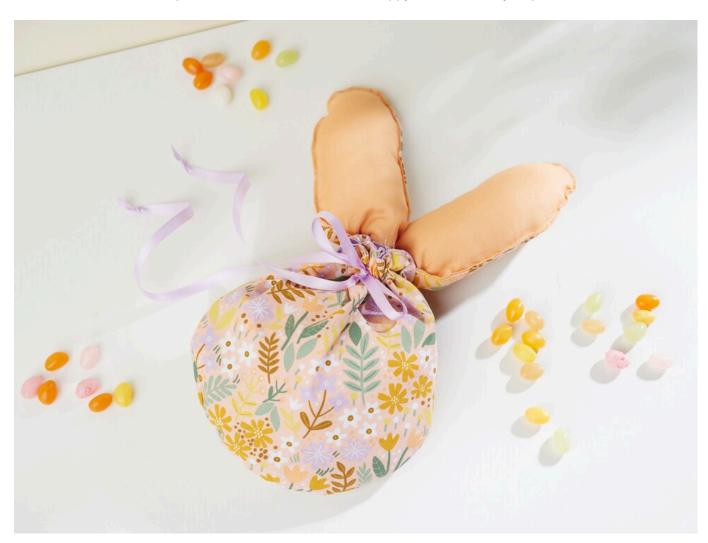

## Sew a bunny bag

**Instructions No. 2423** 

Difficulty: Beginner

Working time: 3 Hours

With our instructions and the matching **pattern**, you can sew a cute **bunny bag**. Filled with little things, eggs or chocolate, it's a sweet gift idea for Easter. Who will be happy with this bunny bag?

## **Cuttings:**

2x bunny ears for front

2x rabbit ears for back

2x outside pocket for outside

- 1. Print out the **templates** and transfer them to the desired fabrics as indicated above. The seam allowance is already included.
- 2. Place the bunny ears on top of each other right sides together and topstitch the curve. Leave the short straight side open. Slightly cut in at the curves for easier turning and shaping of the ears. Please only cut in carefully, do not cut into the seam. Now turn the ears over. 3. Now take **one outer and one inner pocket piece**, place them right sides together and sew the straight side together. Leave a turning opening in the middle.
- 4. Now place the second outer pocket piece on your table, right side up. Place the bunny ears on top so that the edges are flush. Leave about 1.5 cm space to the right and left of the bunny ears. Now place the second pocket inside right sides together and sew the top straight edge together.
- 5. You now have **two egg-shaped pieces of fabric**. Now pin them together so that the seams meet. Topstitch everything together all around and then trim back the curves slightly again or cut in up to the seam.
- 6. Turn your bunny bag through the turning opening and iron it afterwards.
- 7. Topstitch the top edge to close the turning opening. Repeat with another seam about 1.5 cm below the first seam.
- 8. Carefully separate the seam on the side of the bunny bag between the two parallel seams.
- 9. Pull your desired **ribbon** through the opening. It is easier to do this with the help of a safety pin at the front of the ribbon.