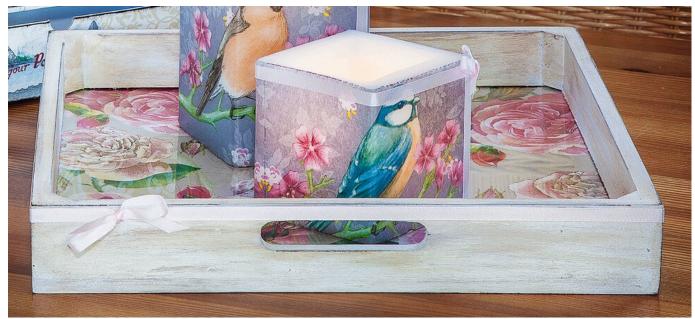

## Serviettentechnik Anleitung – Shabby Chic Holztablett

**Instructions No. 954** 

**This tray will inspire you**. You can use it as a decoration by adding matching accessories, such as candles and flowers, to create a harmonious ensemble, or as a serving tray, because its plexiglass surface always protects your motif.

## It's as simple as that:

Remove the inserted base from the tray, put the plexiglass support aside and prime the tray frame and base in white.

Remove the two unprinted layers of paper from Napkin,. Spray the spray adhesive onto the motif plate and stick the entire napkin motif on. If necessary, carefully peel off again and reposition the napkin motif.

Fix the napkin motif with Napkin varnish without wrinkles. After drying, you can cut back the remaining Paper with a scalpel.

Pick up some grey-brown and beige Handicraft paint with a Bristle brushes , wipe most of it on a kitchen towel and with the rest wipe lightly over the frame.

To additionally emphasize the edges, wipe lightly over the frame with the Ink Pads

Glue the pink Ribbon around the frame and add a small loop at one corner.

Finally, push the plexiglass support and the tray bottom back into the frame.

Complete your decoration with the matching candles, to be found at: instruction953 and the drawers - chest of drawers, to be found at: instruction952.