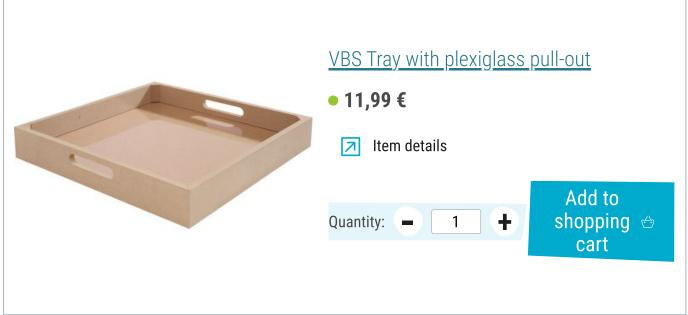

## It's as simple as that:

Remove the inserted base from the tray, put the plexiglass support aside and prime the tray frame and base in white.

Remove the two unprinted layers of paper from Napkin,. Spray the spray adhesive onto the motif plate and stick the entire napkin motif on. If necessary, carefully peel off again and reposition the napkin motif.

To additionally emphasize the edges, wipe lightly over the frame with the Ink Pads

Glue the pink Ribbon around the frame and add a small loop at one corner.

Finally, push the plexiglass support and the tray bottom back into the frame.