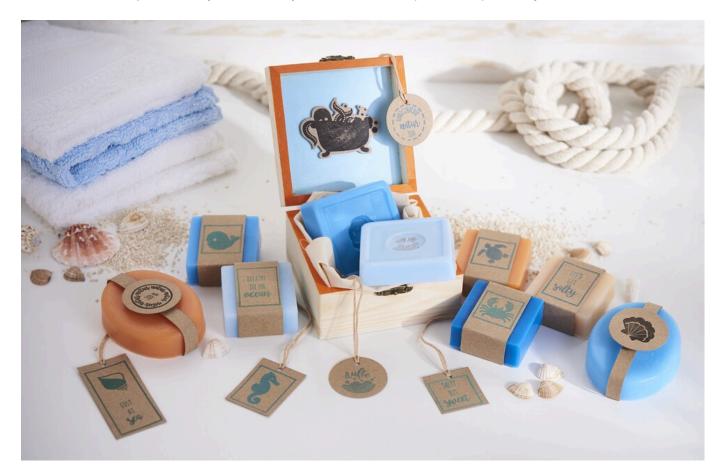

## This is how the soap is made and decorated:

Melt the **soap** according to the package instructions and add **colour, fragrance and skin care oil** as desired. The melted soap is now filled into the **moulds**. Let it dry well. The **stamps** can also be used well as relief inlay for pouring. To do this, simply place them in the casting mould before pouring the soap mass.

For the tags **and banderoles** you cut in Kraft paper the desired size and stamp them as you like. Wrap the banderoles around the finished soaps. Likewise, punched out circles can be stamped and stuck to Glue pads the banderole with 3D.

The wooden box is painted in maritime colours. Kraft paper Stamp and cut the octopus. This is then glued

with 3D Glue pads into the lid of the wooden box. Afterwards the small box offers space for your beautifully decorated soap.