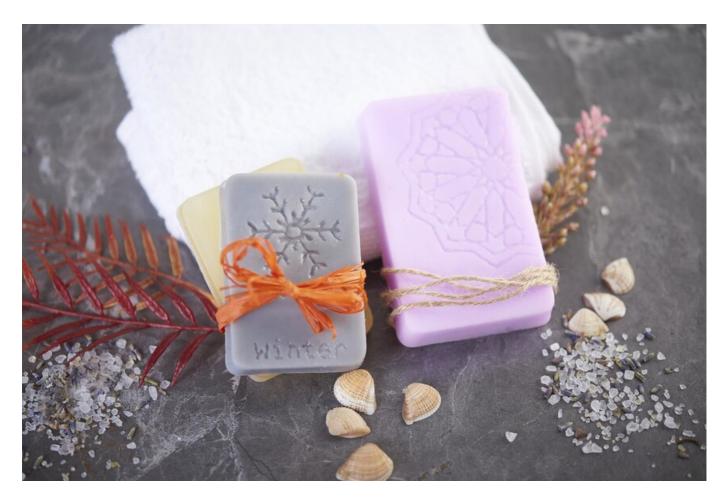

## Seife mit dem Konturenliner gießen

Instructions No. 1662

Jobs Difficulty: Beginner

O Working time: 30 Minutes

Soaps can be produced very quickly and can be personalised in your favourite colour and with individual lettering and contours on the soap. Perfect as a gift for your loved ones or for yourself.

Now melt the **white eco-casting soap** and add the Soap colour. In our decoration example we have chosen Stone Grey and Lavender. Now pour the melted soap into the moulds. Allow the liquid soap to dry thoroughly and carefully remove the finished soap bars from the moulds. The elastic lines of the **Contour liners** can be pulled out of the soap with a pointed object