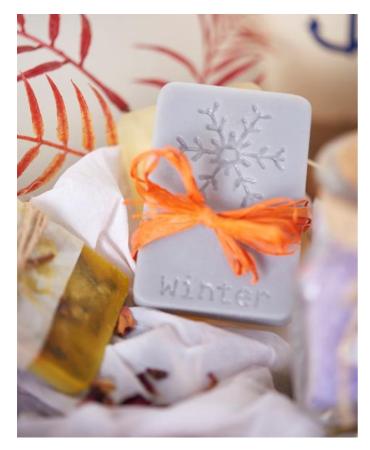

Now melt the **white eco-casting soap** and add the Soap colour. In our decoration example we have chosen Stone Grey and Lavender. Now pour the melted soap into the moulds. Allow the liquid soap to dry thoroughly and carefully remove the finished soap bars from the moulds. The elastic lines of the **Contour liners** can be pulled out of the soap with a pointed object