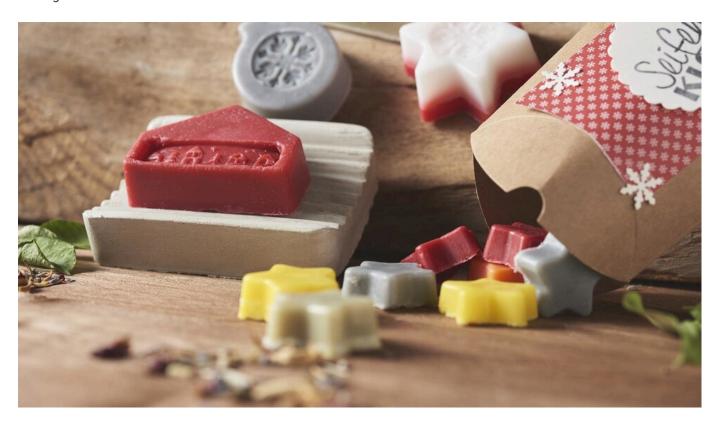

## **Enjoy your creative time in the personal Christmas soap workshop**

The basis for your own soaps is the <u>VBS eco-cast soap</u>. This consists of purely vegetable raw materials (contains glycerine) and contains no other additives, and is therefore suitable for allergy sufferers. The soap can be heated in the microwave directly in the small packaging bucket according to the product instructions.

You can mix this basic mass according to your personal taste with <u>Soap colour</u>or <u>scented oil or</u> with added soap care substances.

If possible, do not use only a **mould for your** soap workshop at the same time and place relief inlays in it for a nice surface look. Depending on the colour and fragrance used and the relief inlay, very unique soaps are created.

## So beautiful is Soap design!

Homemade soaps are absolutely in trend!

With the eco-casting soap, the main care active ingredients, fragrance oils and Addition-care products, you also use environmentally friendly **purely plant-based products**.