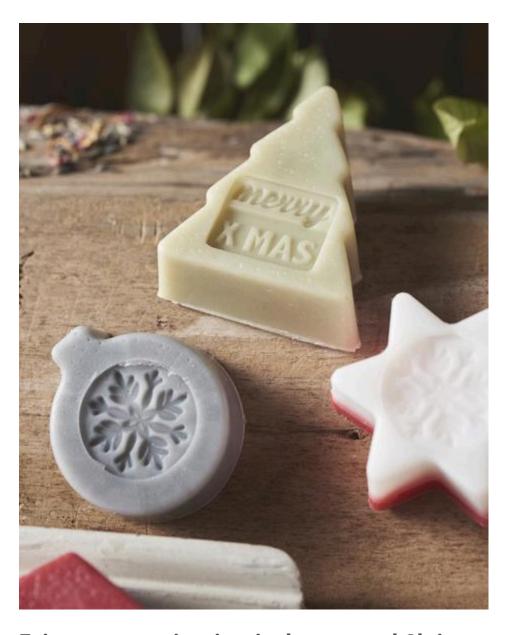

You can mix this basic mass according to your personal taste with <u>Soap colour</u>or <u>scented oil or</u> with added soap care substances.

If possible, do not use only a **mould for your** soap workshop at the same time and place relief inlays in it for a nice surface look. Depending on the colour and fragrance used and the relief inlay, very unique soaps are created.

The <u>basic instructions</u> for casting soap with relief inlays can be found under instruction <u>no. 1439</u>

And you will find all products on this topic in our special **Category Soap design**.