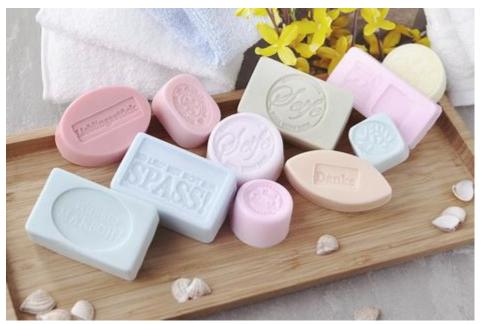

## **Enjoy your creative time in the personal Christmas soap workshop**

The basis for your own soaps is the <u>VBS eco-cast soap</u>. This consists of purely vegetable raw materials (contains glycerine) and contains no other additives, and is therefore suitable for allergy sufferers. The soap can be heated in the microwave directly in the small packaging bucket according to the product instructions.

You can mix this basic mass according to your personal taste with <u>Soap colour</u>or <u>scented oil or</u> with added soap care substances.

If possible, do not use only a **mould for your** soap workshop at the same time and place relief inlays in it for a nice surface look. Depending on the colour and fragrance used and the relief inlay, very unique soaps are created.

## So beautiful is Soap design!

Homemade soaps are absolutely in trend!

With the eco-casting soap, the main care active ingredients, fragrance oils and Addition-care products, you also use environmentally friendly **purely plant-based products**.