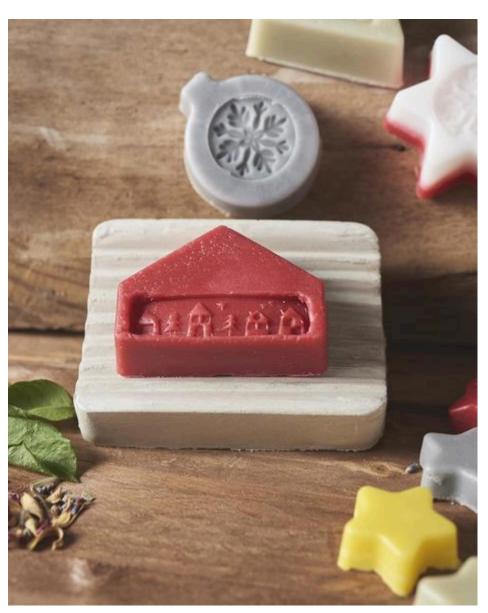

You can mix this basic mass according to your personal taste with <u>Soap colour</u>or <u>scented oil or</u> with added soap care substances.

If possible, do not use only a **mould for your** soap workshop at the same time and place relief inlays in it for a nice surface look. Depending on the colour and fragrance used and the relief inlay, very unique soaps are created.

The <u>basic instructions</u> for casting soap with relief inlays can be found under instruction <u>no. 1439</u>

And you will find all products on this topic in our special **Category Soap design**.