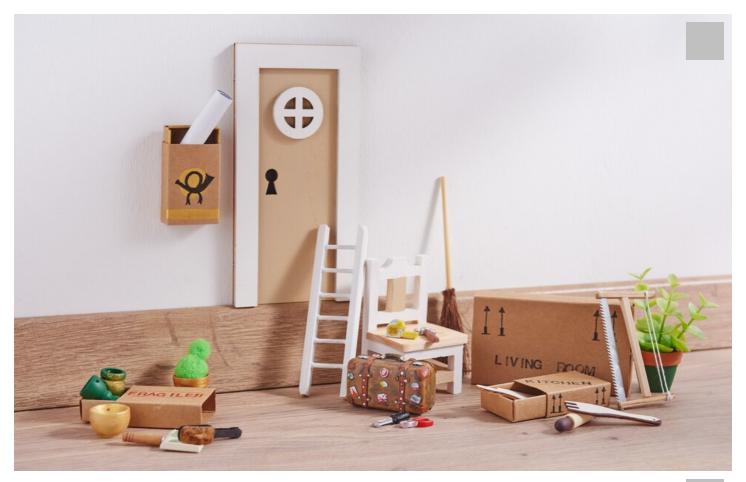

## Secret Santa story part 1 - Tomte moves in

Instructions No. 2309

Difficulty: Beginner

Working time: 4 Hours

In the Danish Christmas tradition, the secret of the Secret Santa door is an important part. A mysterious creature, like a little elf, simply moves in one day and lives behind an elf door until Christmas. Sometimes, and much to the delight of children, it leaves a message on the day it moves in. From that day on, mysterious things keep happening for which the little elf is held responsible. The aim of the Secret Santa Doors is to bring a little more magic into the home and everyday life and to sweeten the wait until Christmas for children.

In our Secret Santa door story, little Tomte moves in. You can make beautiful decorations for your home and make your house even more magical! We have prepared a 4-part craft story for you to make yourself and your children very happy. Small hands-on activities are also included in our story series.

## **New instructions**

Straight to your inbox every week

Register now

Article information:

| Article number | Article name                             | Qty |
|----------------|------------------------------------------|-----|
| 13805          | Sticker "Stars gold"                     | 1   |
| 560078-69      | VBS Craft paint, 15 mlBeige              | 1   |
| 560078-56      | VBS Craft paint, 15 mlDark Green         | 1   |
| 560078-80      | VBS Craft paint, 15 mlWhite              | 1   |
| 560078-01      | VBS Craft paint, 15 mlGold               | 1   |
| 762410         | Pigma Micron case, set of 3              | 1   |
| 14751          | Ink Pads "Make 1"Cheerful Red            | 1   |
| 543415         | Stamp set "ABC & Numbers"                | 1   |
| 12527          | VBS Matchboxes "Kraft paper", 11 cm      | 1   |
| 12528          | VBS Matchboxes "Kraft paper", 5 cm       | 1   |
| 652551         | Pompoms "Colors & Sizes Mix", 100 pieces | 1   |
| 835435         | Miniatures Kitchen utensils              | 1   |
| 835534         | Miniature tool                           | 1   |
| 16162          | Miniature suitcase "Travel fund"         | 1   |
| 16158          | Miniature tools                          | 1   |
| 16156          | Miniature broom and shovel               | 1   |
| 16150          | Miniature broom                          | 1   |
| 571647-03      | Terracotta potsInside-Ø 3 cm, 10 pcs.    | 1   |
| 571647-02      | Terracotta potsInside-Ø 2 cm, 10 pcs.    | 1   |
| 16145          | Miniature wooden chair                   | 1   |
| 12414          | VBS Miniature ladder                     | 1   |