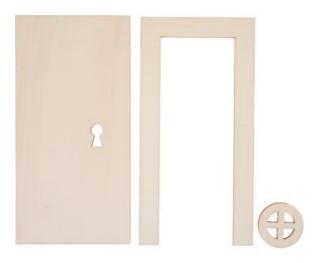

## VBS Miniature door "Tampere"

2,99 €

Item

details

Quantity:

1

Add to shopping cart