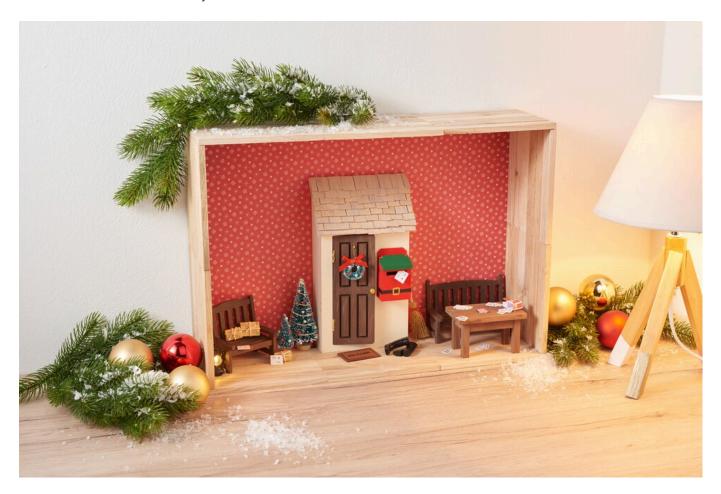

# Secret Santa scene in the frame

Instructions No. 3478

Difficulty: Beginner

Working time: 6 Hours

A Secret Santa door scene is not only an eye-catcher, but also brings the magic of Christmas into every home. With these detailed instructions, you can create a **wonderful miniature world** that will delight young and old alike. The individual steps are easy to follow and will help you to create a unique piece of decoration. Let yourself be enchanted by the world of handicrafts and discover the creative process behind designing your own **Secret Santa scene**. Make your home even cosier for the festive season and create a little wonderland that invites you to dream.

## Transform your home with a magical Secret Santa scene in the frame

### **Building a stable frame**

Start by creating your sturdy frame. Glue your wooden blocks together so that they form the desired depth, width and height. In our instructions, we have built a frame with 6 blocks in depth, 3 in width and 2 in height. Allow the glue to dry thoroughly before continuing. Then place the finished frame on your photo cardboard, outline it carefully and cut out the cut-out piece. Then glue it to the back of the frame to form a wall.

#### Painting and arranging the furniture

Now design your miniature furniture according to your ideas. Use VBS craft paints to paint the front door, table, letterbox and benches as you wish. Cut wooden spatulas into matching pieces and stick them to the roof above the front door using VBS handicraft glue. Once the glue has dried, paint them with VBS craft paints too.

#### Set decorative accents

I recommend attaching the letterbox next to the door and plugging a small letter into the letter slot. You can place other letters and parcels on the bench or under the miniature fir trees as you wish. Cut a small piece off a popsicle stick and stick it to the door to hang the door wreath there. Distribute playing cards creatively on and under the table and arrange all the other miniature materials as you wish.