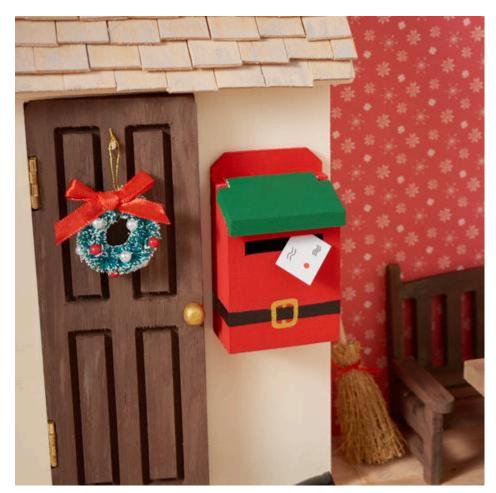

#### Painting and arranging the furniture

Now design your miniature furniture according to your ideas. Use VBS craft paints to paint the front door, table, letterbox and benches as you wish. Cut wooden spatulas into matching pieces and stick them to the roof above the front door using VBS handicraft glue. Once the glue has dried, paint them with VBS craft paints too.

#### Set decorative accents

I recommend attaching the letterbox next to the door and plugging a small letter into the letter slot. You can place other letters and parcels on the bench or under the miniature fir trees as you wish. Cut a small piece off a popsicle stick and stick it to the door to hang the door wreath there. Distribute playing cards creatively on and under the table and arrange all the other miniature materials as you wish.