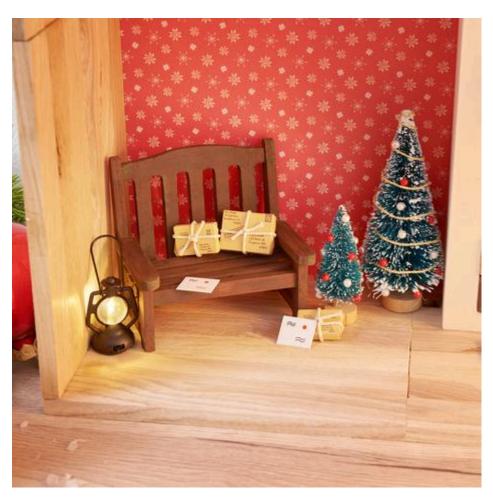

#### **Decorating miniature fir trees and a Christmas wreath**

Take the miniature fir trees and wrap them with a decorative cord. Next, glue the tiny beads to both the miniature fir trees and the Christmas wreath using VBS handicraft glue. This will give them a festive glamour and small details that will attract the attention of your guests.

#### Set decorative accents

I recommend attaching the letterbox next to the door and plugging a small letter into the letter slot. You can place other letters and parcels on the bench or under the miniature fir trees as you wish. Cut a small piece off a popsicle stick and stick it to the door to hang the door wreath there. Distribute playing cards creatively on and under the table and arrange all the other miniature materials as you wish.