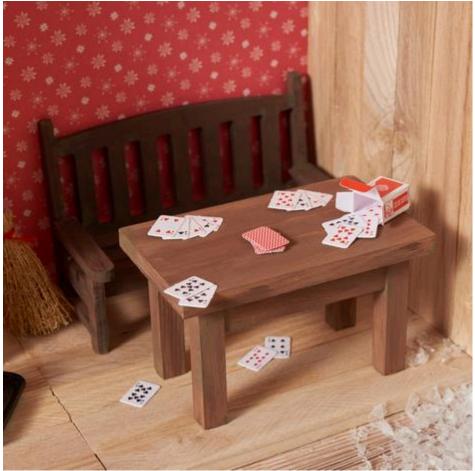

#### Set decorative accents

I recommend attaching the letterbox next to the door and plugging a small letter into the letter slot. You can place other letters and parcels on the bench or under the miniature fir trees as you wish. Cut a small piece off a popsicle stick and stick it to the door to hang the door wreath there. Distribute playing cards creatively on and under the table and arrange all the other miniature materials as you wish.