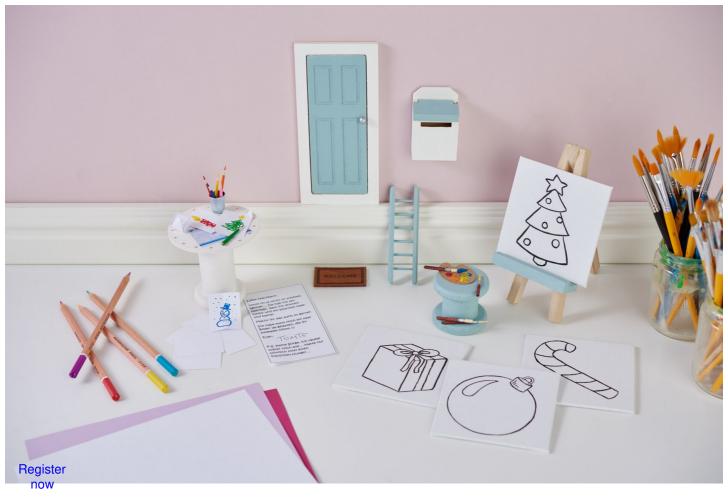

## Secret Santa Door Craft Scene

## Instructions No. 2666

Difficulty: Advanced

Working time: 8 Hours

But **Tomte** was very creative today. And he even left something for the children so that they can become little artists with pens and paint. The **templates** can be coloured in as desired. So grab your brushes or pens and let's get started!

## Article information:

| Article number | Article name                                   | Qty |
|----------------|------------------------------------------------|-----|
| 19248          | Secret Santa door set "Welcome"                | 1   |
| 695961-01      | VBS Wooden spool5 x 5,5 cm                     | 1   |
| 695961-02      | VBS Wooden spool8 x 5 cm                       | 1   |
| 659031         | VBS Base for baskets "Round"Ø 9 cm             | 1   |
| 800587         | VBS Mini decorative easel                      | 1   |
| 842426         | VBS Canvas board 10 x 10 cm, 5 pieces          | 1   |
| 610439         | VBS Bamboo wood spikes, 50 pieces              | 1   |
| 360326         | Thimble, Ø 15 mm                               | 1   |
| 18365          | Karin PIGMENT Decobrush CollectionBasic Colors | 1   |
| 18156          | VBS Craft glue No. 18285 ml                    | 1   |
| 861069-06      | Kraft paper-Block "Mixed", 3 x 20 sheetsDIN A6 | 1   |
| 970020         | VBS Side cutter                                | 1   |
| 10493          | VBS Craft paint, 50 mlsea Green                | 1   |
| 560085-80      | VBS Craft paint, 50 mlWhite                    | 1   |