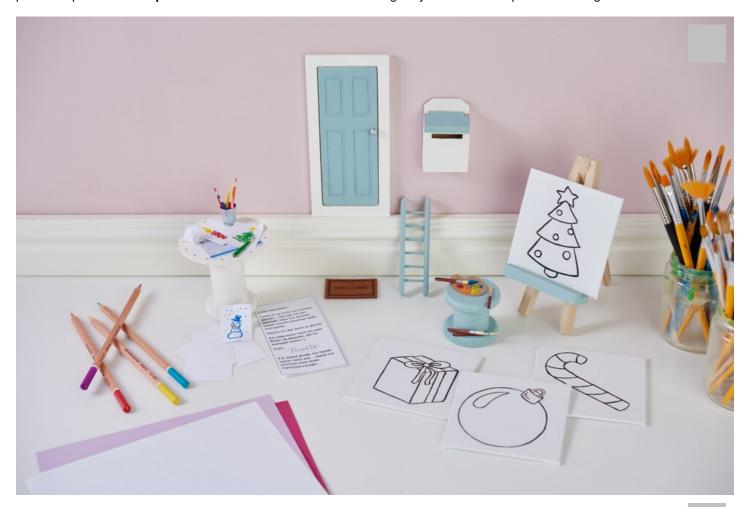

## Secret Santa Door Craft Scene

## Instructions No. 2666

Difficulty: Advanced

Working time: 8 Hours

But **Tomte** was very creative today. And he even left something for the children so that they can become little artists with pens and paint. The **templates** can be coloured in as desired. So grab your brushes or pens and let's get started!

## Article information:

| Article number | Article name                                   | Qty |
|----------------|------------------------------------------------|-----|
| 19248          | Secret Santa door set "Welcome"                | 1   |
| 695961-01      | VBS Wooden spool5 x 5,5 cm                     | 1   |
| 695961-02      | VBS Wooden spool8 x 5 cm                       | 1   |
| 659031         | VBS Base for baskets "Round"Ø 9 cm             | 1   |
| 800587         | VBS Mini decorative easel                      | 1   |
| 842426         | VBS Canvas board 10 x 10 cm, 5 pieces          | 1   |
| 610439         | VBS Bamboo wood spikes, 50 pieces              | 1   |
| 360326         | Thimble, Ø 15 mm                               | 1   |
| 18365          | Karin PIGMENT Decobrush CollectionBasic Colors | 1   |
| 18156          | VBS Craft glue No. 18285 ml                    | 1   |
| 861069-06      | Kraft paper-Block "Mixed", 3 x 20 sheetsDIN A6 | 1   |
| 970020         | VBS Side cutter                                | 1   |
| 10493          | VBS Craft paint, 50 mlsea Green                | 1   |
| 560085-80      | VBS Craft paint, 50 mlWhite                    | 1   |