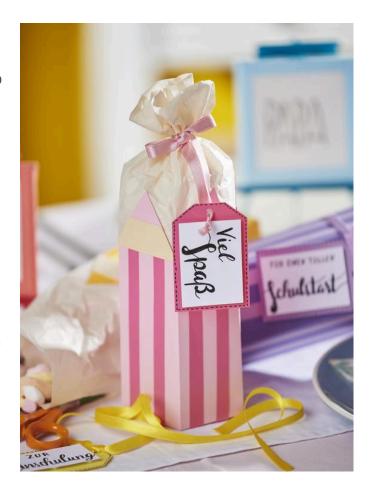

Now you can fill the pencil box and tie it with a **satin ribbon**.

Cut out **small tags** from the coloured paper (template B) and punch a hole in them with the hole punch. Cut a white paper, write on it and stick it on the tag with 3-D adhesive pads. Pull a satin ribbon through the hole and attach to the pen.

**Alternative idea:** Omit the step of gluing the straw silk into the pen, but instead place a vase in the pen. This way you get a great decoration on your table.