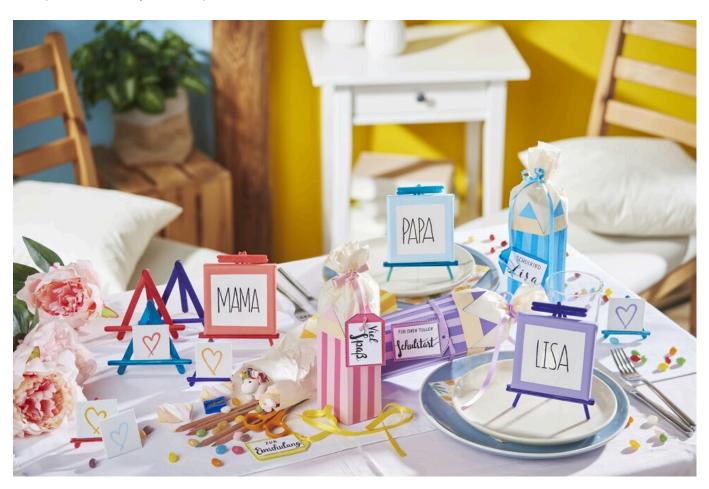

## School Enrolment Ideas - Paper Pencil Boxes & Place Card Easels

**Instructions No. 2496** 

Difficulty: Beginner

Working time: 6 Hours

Organising a nice party with friends and family for the **first day of school** is a lot of fun. Our ideas bring out the motto of starting school beautifully. Our **paper pencil boxes** are great to decorate on the table or to give as a gift to a first day child or guests.

Now you can fill the pencil box and tie it with a **satin ribbon**.

Cut out **small tags** from the coloured paper (template B) and punch a hole in them with the hole punch. Cut a white paper, write on it and stick it on the tag with 3-D adhesive pads. Pull a satin ribbon through the hole and attach to the pen.

## Tischkarten-Staffeleien für Gäste

Glue the **spatulas** together to form an "A". Glue the front spatula in such a way that you can later place a **canvas** on it. When dry, glue the last stick to the back to form the back foot of the easel as a support.

Now you can paint the place cards. To do this, paint the edges of the stretcher bars in your chosen **colours**. To paint a clean line, you can mask off the edge with masking tape. You can use markers or craft paint to paint on the names or, for example, hearts.