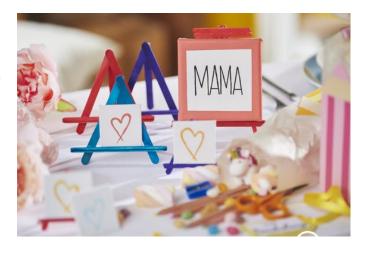

## Tischkarten-Staffeleien für Gäste

Glue the **spatulas** together to form an "A". Glue the front spatula in such a way that you can later place a **canvas** on it. When dry, glue the last stick to the back to form the back foot of the easel as a support.

Now you can paint the place cards. To do this, paint the edges of the stretcher bars in your chosen **colours**. To paint a clean line, you can mask off the edge with masking tape. You can use markers or craft paint to paint on the names or, for example, hearts.

If you wish, you can stick on another spatula above the stretcher as a finishing touch. This can be shortened as desired.