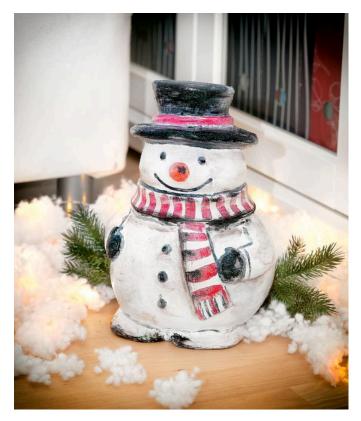

## **Instructions No. 933**

A beautiful decoration in the winter time is this snowman. As an absolute classic, it is perfect to embellish your house and for example decorated in the entrance to welcome your guests

## And this is how it is done:

Prime the snowman in white. For larger areas like these, use the Paint sponge.

After drying, paint cylinder, gloves, eyes, mouth, buttons and borders with the brush in Black, the nose in Orange and scarf and hatband you paint with Carmine Red.

For a shabby look, wipe lightly over the snowman with Red brown and accentuate with black paint.

Dab the whole snowman with glitter paste and let it dry well.