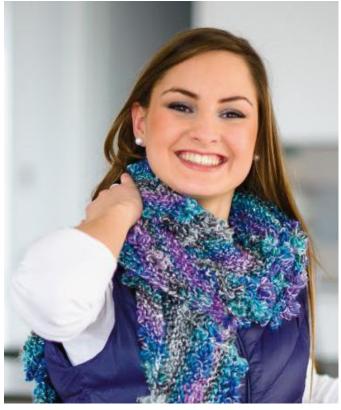

## Schal mit eingearbeiteten Pailletten

## Instructions No. 1053

Beautiful scarf with multicolor **-Yarn and incorporated Sequins on**a metallized hatchet thread. Very easy to knit and keeps warm!

## Simply ingenious!

With this scarf you will attract attention, because while knitting you will get beautiful little flowers in the stitch pattern

How this works exactly and how easy it is to knit the scarf shown here, even for inexperienced knitters, can be found in the free instructions (©Gründl)