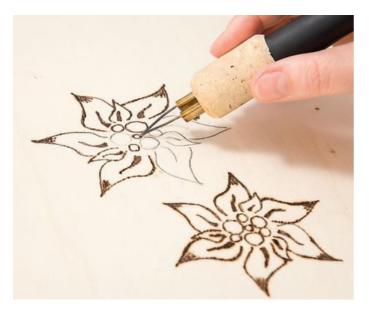

### Step 1)

First smooth the Wind light with Sandpaper and round off the corners. Fix the template with graphite paper and crepe-Adhesive tape and trace the contours with a ballpoint pen. Trace the transferred motifs with the fine tip of the firing station, then place small dots around the hearts.

Step 1) Trace contours with the fine tip of the firing station. This idea is timelessly beautiful!

Step 2) Apply Handicraft paint with a fine sponge.

Some Article are unfortunately no longer available

But this idea is too good to withhold from you. We would be happy to continue to present it to you - let yourself be inspired!