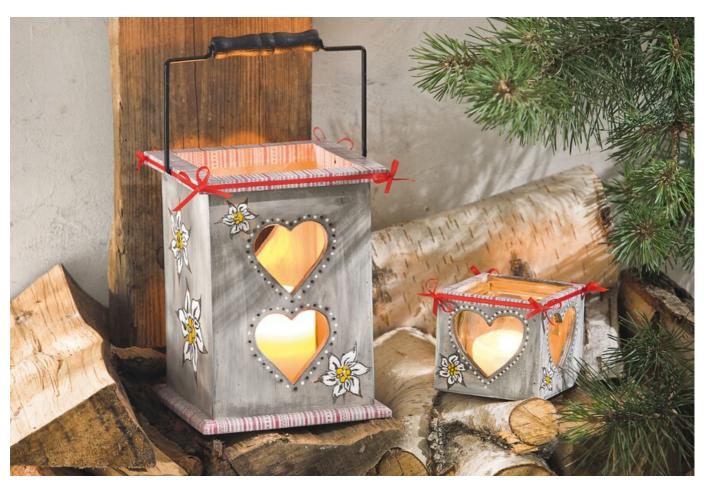

# Rustikale Holzlaterne mit Brandmalerei

Instructions No. 277

In this manual we show you how you can easily decorate wooden articles with Wooden burning. Design a Wind light of your choice with pretty edelweiss and other patterns and make a simple wooden article a real unique piece.

### Step 1)

First smooth the Wind light with Sandpaper and round off the corners. Fix the template with graphite paper and crepe-Adhesive tape and trace the contours with a ballpoint pen. Trace the transferred motifs with the fine tip of the firing station, then place small dots around the hearts.

#### Step 2)

Wipe diluted antique white and black Handicraft paint one after the other with a damp sponge over the surfaces and remove again and again with a dry cloth until the desired effect is achieved. After drying, design the flowers with white and yellow Handicraft paint. Finally, apply self-adhesive Masking Tape, over it add Ribbon to Satin ribbon and dab white dots between the burnt dots around the hearts.