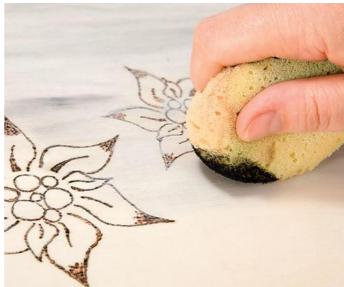

#### Step 2)

Wipe diluted antique white and black Handicraft paint one after the other with a damp sponge over the surfaces and remove again and again with a dry cloth until the desired effect is achieved. After drying, design the flowers with white and yellow Handicraft paint. Finally, apply self-adhesive Masking Tape, over it add Ribbon to Satin ribbon and dab white dots between the burnt dots around the hearts.

Step 1) Trace contours with the fine tip of the firing station. This idea is timelessly beautiful!

Step 2) Apply Handicraft paint with a fine sponge.

Some Article are unfortunately no longer available

But this idea is too good to withhold from you. We would be happy to continue to present it to you - let yourself be inspired!