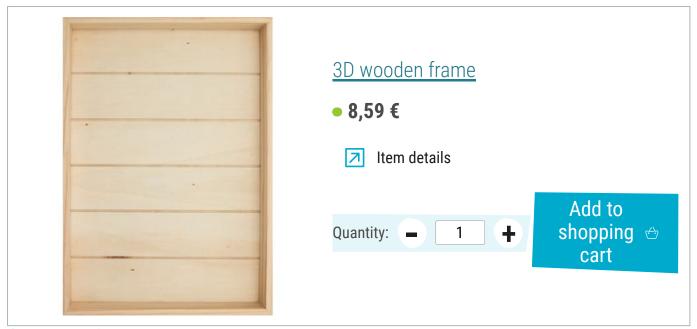

## Article information:

| Article number | Article name                                            | Qty |
|----------------|---------------------------------------------------------|-----|
| 51163          | Hot glue gun, 15-80 Watt                                | 1   |
| 755627-08      | VBS Chalky Outdoor Color, 100 mlPastel-Pink             | 1   |
| 755627-15      | VBS Chalky Outdoor Color, 100 mlTaupe                   | 1   |
| 563178-02      | Stamping foil, 3 piecesSilver/Silver                    | 1   |
| 132503         | VBS Embossing pens, set of 2                            | 1   |
| 120340         | VBS Napkin brush/Decoupage brush                        | 1   |
| 726092         | VBS Napkin varnish "Matt"250 ml<br>(leider ausverkauft) | 1   |
| 11778          | 3D wooden frame                                         | 1   |
| 615716-15      | VBS Iceland moss, 100 gMay Green                        | 1   |
| 474900         | Garden tools, set of 3                                  | 1   |
| 697477-01      | VBS Decoration fenceNature                              | 1   |
| 695893         | VBS Decorative birdhouses "Minis", set of 8             | 1   |