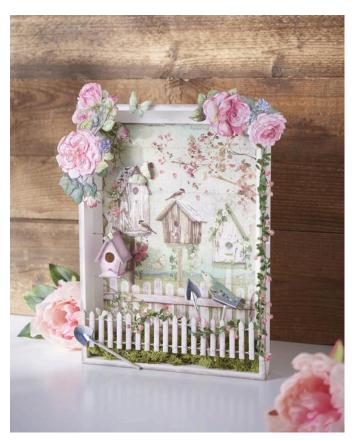

## Romantic wooden frame

**Instructions No. 1974** 

Difficulty: Beginner

Working time: 1 hour 30 Minutes

With **Motif straw silk** many dreamlike and beautiful decorations can be realized. The fine papers are applied to many different surfaces using the decoupage technique. Our instructions show you how to create this **romantic frame in 3D-optics** for your home. This picture is an eye-catcher for your home.

## This is how the frame is designed:

First prime all **wooden parts** in antique white so that the colours are brighter and more opaque. After drying, you can now colour the wooden parts

Now glue the **Straw silk paper** "birdhouses" with **Napkin varnish** on the rear wall of the frame. To do this, first coat the surface with the adhesive, place the motif on it and coat it again with adhesive. This way you can smooth it out at the same time. Roughly cut out the desired motifs from the "Rose Garden Straw silk paper" and stick them onto stamping Napkin glue foil. After drying, cut out these motifs and emboss them. To do this, trace the contours of the motif with the embossing pen and turn the motif onto the reverse side. Now **emboss** the surfaces with the stylus

As a last step you can **arrange** all the individual components on the **frame** and fix them with hot glue.

Must Have