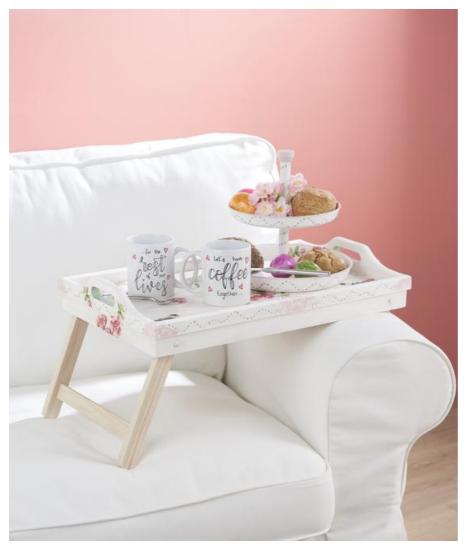

## Romantic table decoration

Instructions No. 2152

Difficulty: Beginner

Working time: 5 Hours

Nothing stands in the way of a cosy breakfast in bed with this romantic decoration. The tray with fold-out feet and the etagere were designed with craft colours and decorated with the napkin technique. The coffee mugs were simply labelled with porcelain paints.