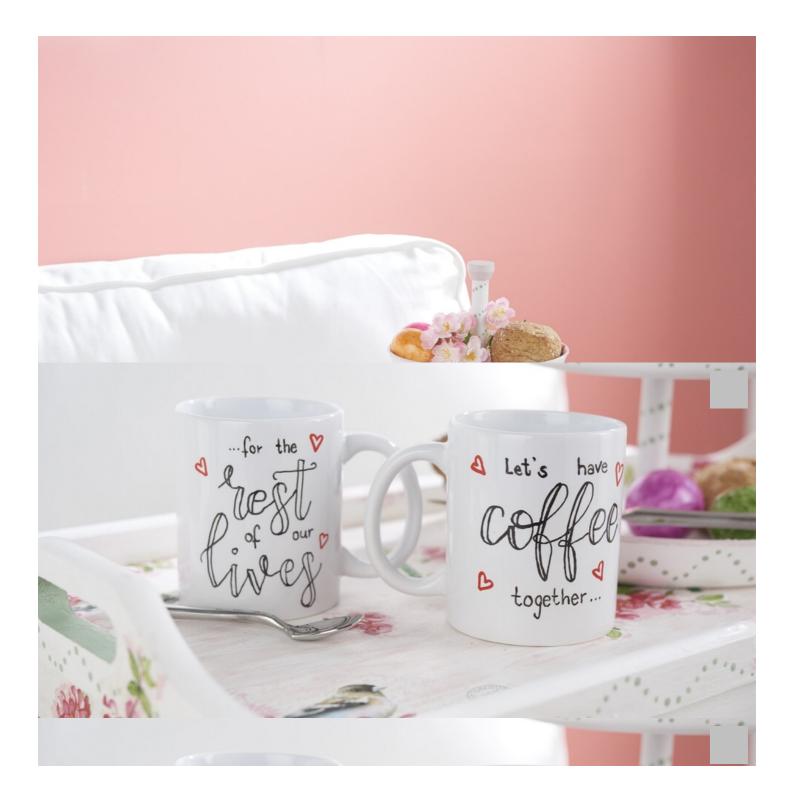

## Romantic table decoration

Instructions No. 2152

Difficulty: Beginner

Working time: 5 Hours

Nothing stands in the way of a cosy breakfast in bed with this romantic decoration. The tray with fold-out feet and the etagere were designed with craft colours and decorated with the napkin technique. The coffee mugs were simply labelled with porcelain paints.