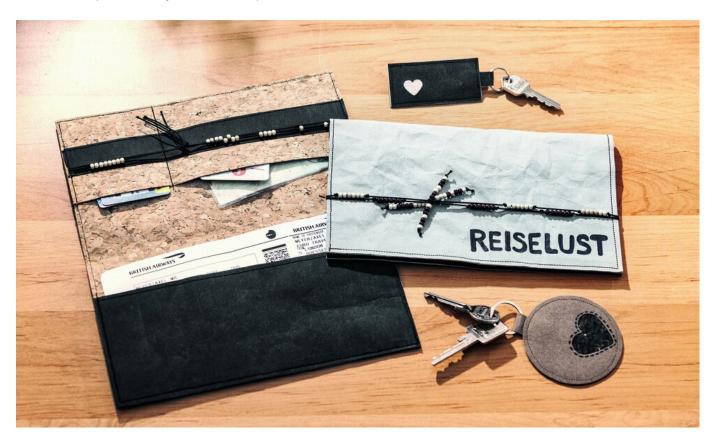

## Reisemappe und Schlüsselanhänger aus Texipap

**Instructions No. 1466** 

Difficulty: Beginner

This ingenious pencil case is perfect for your next trip! Made of cork, fabric and Texipap, a handy folder is sewn that is perfect for your train and plane tickets and more.

Download the **motif template**. All parts to be used are cut out in original size: 1 cut in Texipap and 1 cut in cork in the size  $26 \times 23$  cm, and also in the size  $9 \times 26$  cm.

First sew both large pieces of cork and Texipap together. Place the two **blanks** for the pockets on the inside of the case, another "decorative strip" of Texipap can be cut to size and sewn on at the same time, depending on your personal taste

Now simply**sew** on the pockets, label the Texipap with the words "Reiselust" or another personal message

Pull small wooden beads on a black rubber cord and wrap this Ribbon around the case. This is not only a pretty decoration but also serves as a **closure**.

## Sew key chains right away!

The matching Pattern are included in the original template.

themenset\_1696\_display\_block\_4\_1\_module