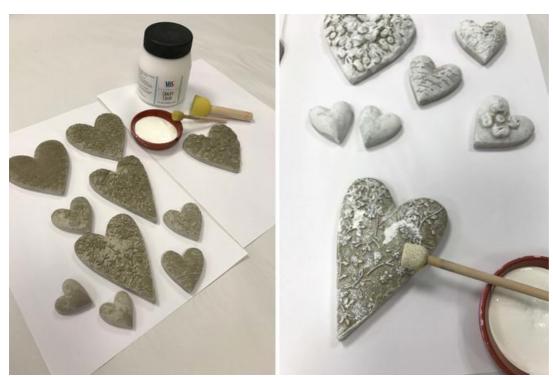

Embellish the molds as you wish before gluing them. Use the sponge stipple brush and the Chalky Color "Antique White" or any other color of your choice to decorate the molds. Allow them to dry afterward. Tip: You can speed up the drying process with a hairdryer.