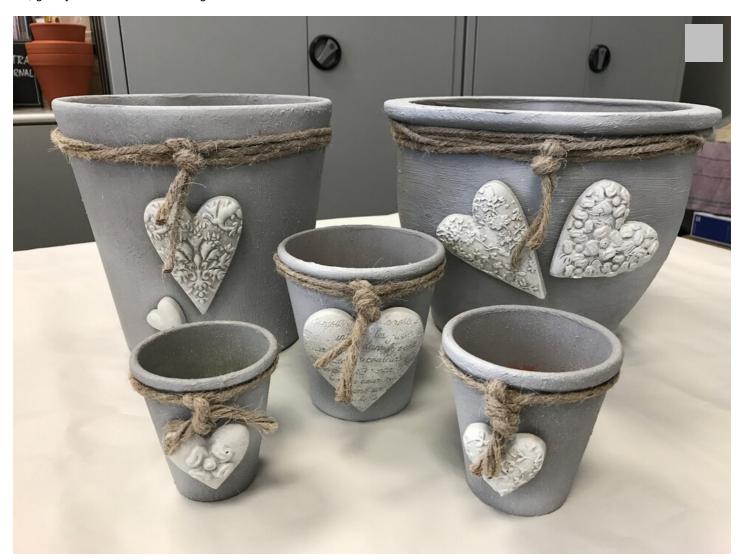

## Redesign terracotta pots with concrete colour

Instructions No. 3289

Difficulty: Beginner

Working time: 2 Hours

Would you like to give free rein to your creativity and add a touch of individual charm to your home at the same time? These step-by-step instructions will show you how to create unique decorations using your choice of watering cans and painted terracotta pots. Whether you opt for hearts, stars, flowers or other shapes - these stylish DIY projects are real eye-catchers. So, grab your materials and let's get started!

Step 5: Glue the Molds

Use the transparent Effect Glue to affix the molds to the terracotta pots. Apply some glue and position the molds where you desire. Then wrap the jute twine around the pots and make a knot or bow. Secure the end of the twine with glue as well. Allow everything to dry for up to 24 hours so the molds adhere firmly.