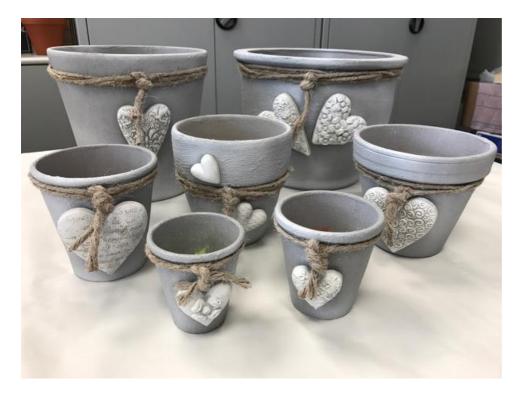

## Redesign terracotta pots with concrete colour

Instructions No. 3289

Difficulty: Beginner

Working time: 2 Hours

Would you like to give free rein to your creativity and add a touch of individual charm to your home at the same time? These step-by-step instructions will show you how to create unique decorations using your choice of watering cans and painted terracotta pots. Whether you opt for hearts, stars, flowers or other shapes - these stylish DIY projects are real eye-catchers. So, grab your materials and let's get started!

Step 5: Glue the Molds

Use the transparent Effect Glue to affix the molds to the terracotta pots. Apply some glue and position the molds where you desire. Then wrap the jute twine around the pots and make a knot or bow. Secure the end of the twine with glue as well. Allow everything to dry for up to 24 hours so the molds adhere firmly.