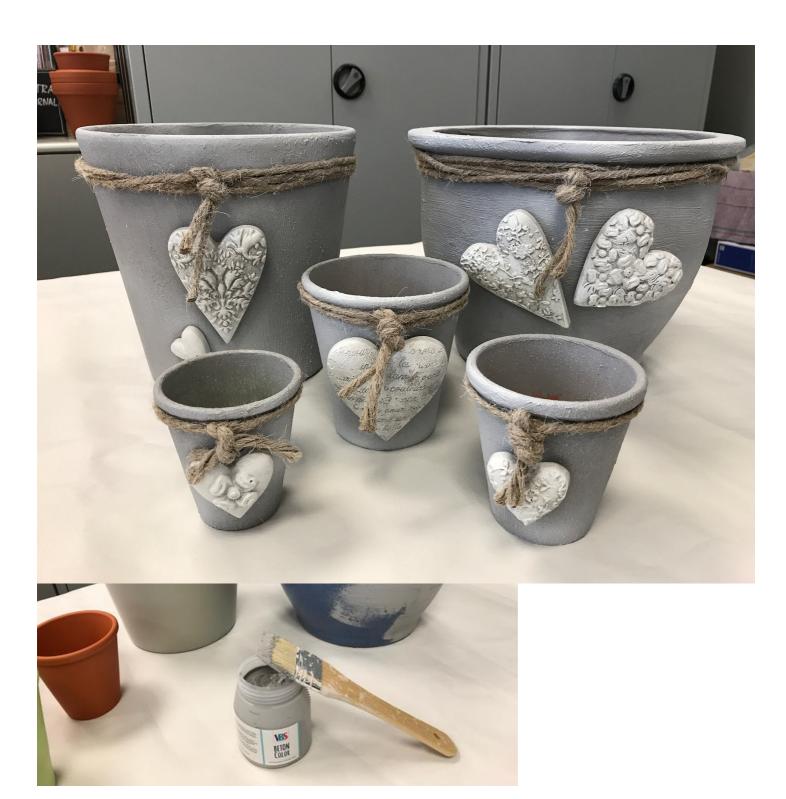

## Redesign terracotta pots with concrete colour

Instructions No. 3289

Difficulty: Beginner

Working time: 2 Hours

Would you like to give free rein to your creativity and add a touch of individual charm to your home at the same time? These step-by-step instructions will show you how to create unique decorations using your choice of watering cans and painted terracotta pots. Whether you opt for hearts, stars, flowers or other shapes - these stylish DIY projects are real eye-catchers. So, grab your materials and let's get started!

Step 5: Glue the Molds

Use the transparent Effect Glue to affix the molds to the terracotta pots. Apply some glue and position the molds where you desire. Then wrap the jute twine around the pots and make a knot or bow. Secure the end of the twine with glue as well. Allow everything to dry for up to 24 hours so the molds adhere firmly.