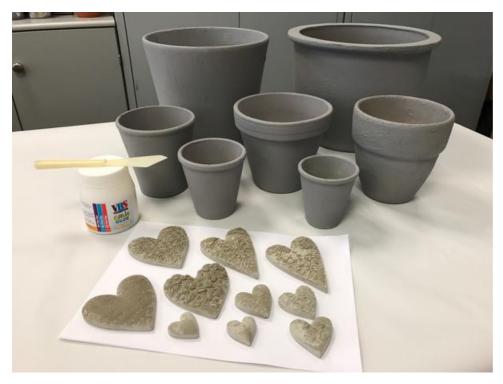

## Redesign terracotta pots with concrete colour

Instructions No. 3289

Difficulty: Beginner

Working time: 2 Hours

Would you like to give free rein to your creativity and add a touch of individual charm to your home at the same time? These step-by-step instructions will show you how to create unique decorations using your choice of watering cans and painted terracotta pots. Whether you opt for hearts, stars, flowers or other shapes - these stylish DIY projects are real eye-catchers. So, grab your materials and let's get started!

Step 3: Demold the Molds

Once the VBS Beton Color on the pots has dried, you can remove the molds. Thanks to the flexible mold, they can be easily released without damage.

**Step 4: Decorate the Molds** 