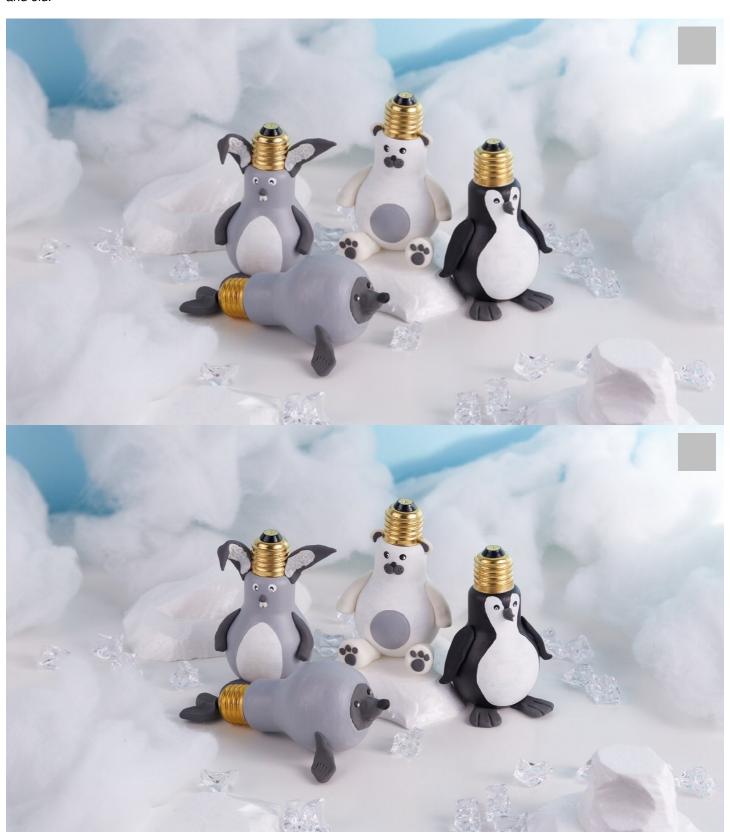

## Polar animals from light bulbs

Instructions No. 2317

Difficulty: Beginner

Working time: 5 Hours

Our cute polar animals welcome you in the cold. The penguin, polar bear, snow bunny and seal are made of light bulbs that have been painted with craft colours. Arms, legs, ears and fins were formed from modelling clay. A great craft idea for young and old.