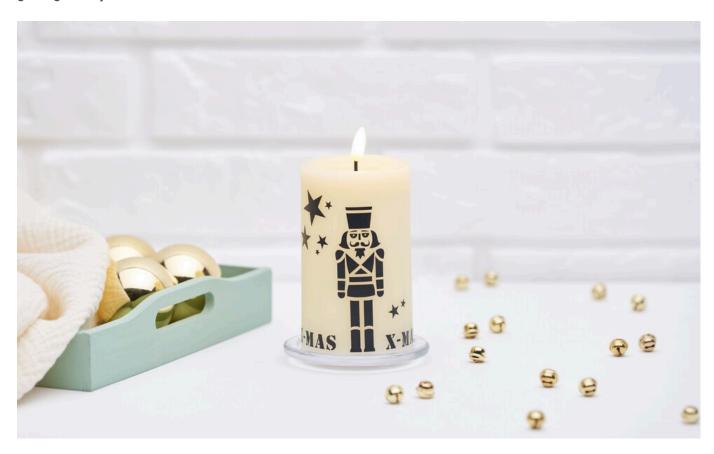

# Plotting candles with motif

**Instructions No. 3085** 

Difficulty: Beginner

Working time: 1 hour

Our **free file** shows a beautiful **nutcracker** and **lettering**. They can be wonderfully plotted and transferred to a candle or cards as shown here. This candle is a beautiful eye-catcher at Christmas time and also makes a great gift for your loved ones.

#### This is how the motifs are transferred to the candle

After the plotting process, the motifs are weeded: To do this, remove the background, i.e. only the motifs adhere to the carrier film. Now cut the transfer film to size and stick it onto the motifs. Run over it with the scraper. Remove the motifs so that they only adhere to the transfer film.

Place the plotted motifs on the candle and run the scraper over them. Slowly and carefully remove the transfer film. You can use tweezers or a weeding hook to help here.