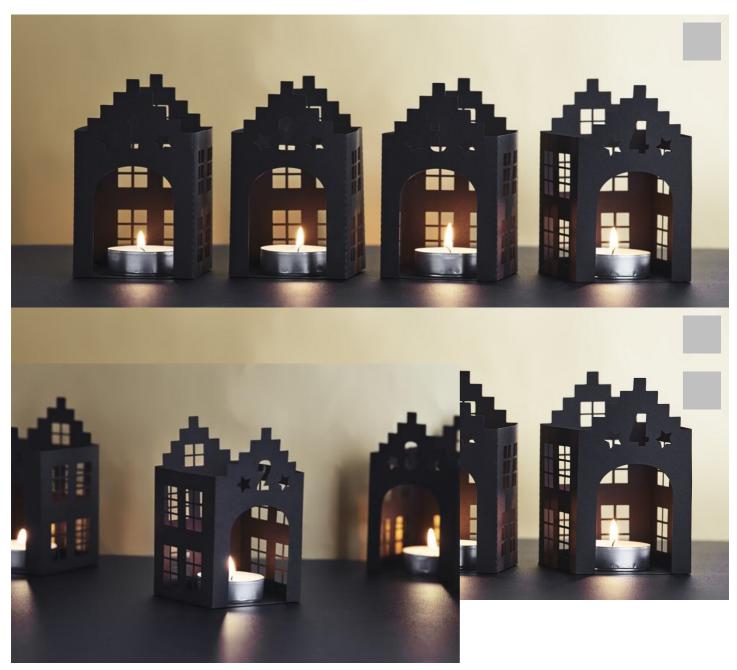

# Plotting Advent houses

### Instructions No. 2067

Difficulty: Beginner

Working time: 1 hour

Advent, Advent, a little light is burning. With our beautiful Advent houses you**can** light up the right little house for every Advent. For this purpose we have created these beautiful houses as unique motif templates, which you can easily download as a file and transfer to the plotter machine. This machine cuts out filigree motifs precisely.