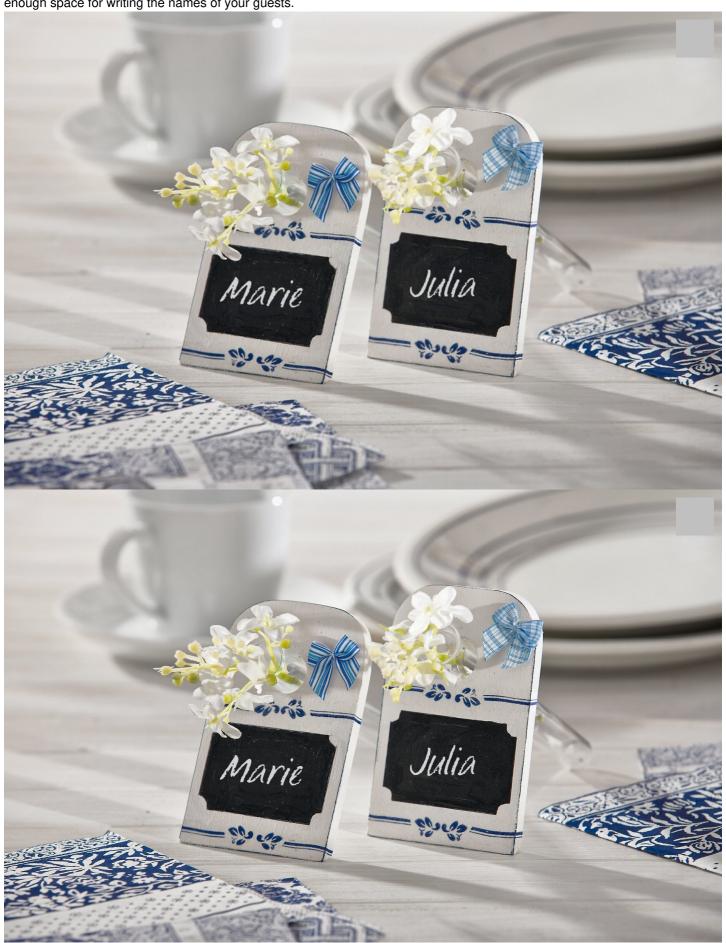

## Platzschilder mit Tafelfläche

**Instructions No. 526**Working time: 20 Minutes

These small placemats are deliberately kept simple and therefore quickly made. The elegantly curved board surface offers enough space for writing the names of your guests.