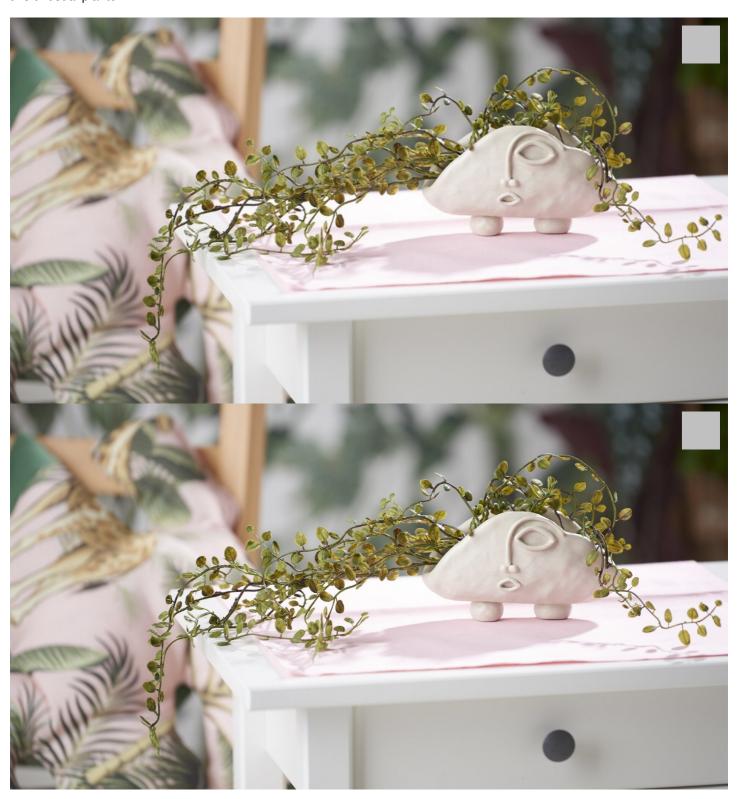

## Planter with face

## Instructions No. 2527

Difficulty: Beginner

Working time: 1 hour

Are you looking for an unusual planter for your interior? Then this modelled planter with a face is just the thing! The planter was simply moulded from soft clay. With a few simple steps and our instructions, you too will succeed in shaping this unusual planter.