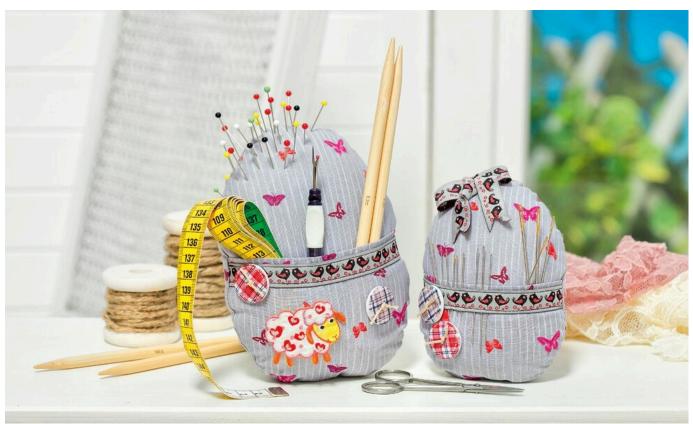

## Pin cushion fabric egg tutorial

**Instructions No. 1229** 

Difficulty: Beginner

Use these instructions and simply sew the practical fabric eggs. You'll get a great pin cushion with pocket - perfect for your sewing hobby.

## What materials are needed for the pincushion cloth eggs?

The suitable Fabric cut, enough Web tape, the sheep and buttons to apply are offered in a finished Creative set . From these materials, together with filling cotton wool, the sewing machine and scissors, the great decorative eggs are created.

## Here's how it's done

First of all, the **motif template** ( click on Download motif template) is printed out on the PC and the egg shape is transferred to the fabric. For a fabric egg you need two cuts in complete egg shape and another Fabric cut with half an egg. When cutting the fabric, the seam allowance should be taken into account. The motif template is prepared for a **fabric egg of 16.5 cm height**. If desired, the fabric can also be cut to a slightly smaller egg shape. Chain off all Fabric cuts .

In the first sewing step the fabric edge "half egg" is sewn around, the Web tape is now applied as a decorative border, then the sheep and the buttons should be sewn onto the egg half.

Now the applied egg bag is stapled and sewn onto the Fabric cut of a full decoration-lce.

The next step is to fold and staple both eggs-Fabric cuts together so that the left side of the fabric is on the outside. Then simply sew them together, leaving an opening. The sewn egg can now be pulled to the right.

| •                            | d <b>into the</b> egg through the opening until it has | s a nice firm shape. Finally the      |
|------------------------------|--------------------------------------------------------|---------------------------------------|
| opening is sewn together at  | only - and the new pincushion is ready.                |                                       |
|                              |                                                        |                                       |
| Dear sewer, as fabrics are s | easonal goods and we always want to have tr            | endy fabrics in stock for you, it can |
| happen that the sewn fabric  | is no longer in our range.                             |                                       |
| In our fabric section you wi | Il find a large selection of great fabrics. Click      |                                       |
| Article information          | :                                                      |                                       |
|                              |                                                        | 04                                    |
| Article number               | Article name                                           | Qty                                   |