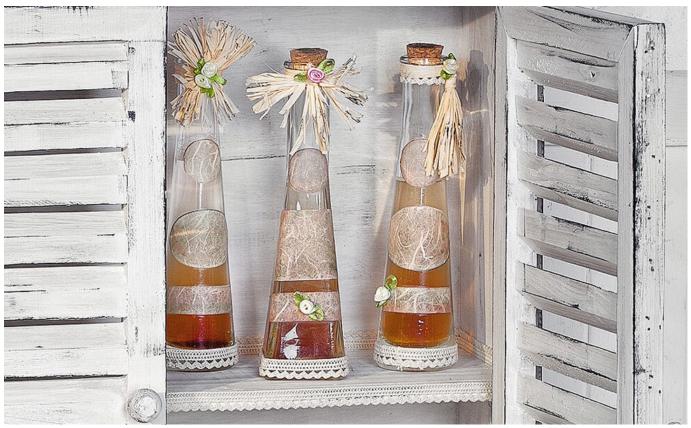

# Pastel coloured glass bottles in country house style

#### **Instructions No. 885**

Give away small delicacies from your kitchen!

As loving attention, beautifully decorated, small treats are always well received. Look how easily such a glass bottle can be put in scene.

#### And it is as easy as that:

Print the label templates in the desired size with an inkjet printer on the Straw silk paper.

Cut out the motifs and stick them Napkin varnish onto the glass bottles.

Fix the lace with tape on-Ribbon the upper and lower edge of the glass bottles.

Design the bottles with the natural bast and the strawberry roses.