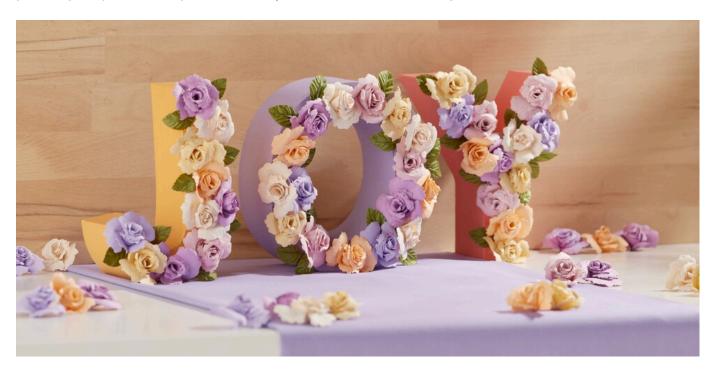

## Papierblumen Dekoration Joy

Instructions No. 2543

Difficulty: Advanced

Working time: 20 Hours

Treat yourself to a "Joy" decoration in your home. The paper flowers are made with the help of a Sizzix punching template. Quick perfect results you achieve with a Sizzix Big Shot machine.

#### **Design the letters**

First paint the letters with craft paints. Once the paint has dried, glue the front sides of the letters with the finished flowers. Arrange a few leaves in the gaps, shortening the wire of the leaves beforehand as needed.

Decorate the finished letters together with some more handmade paper roses.