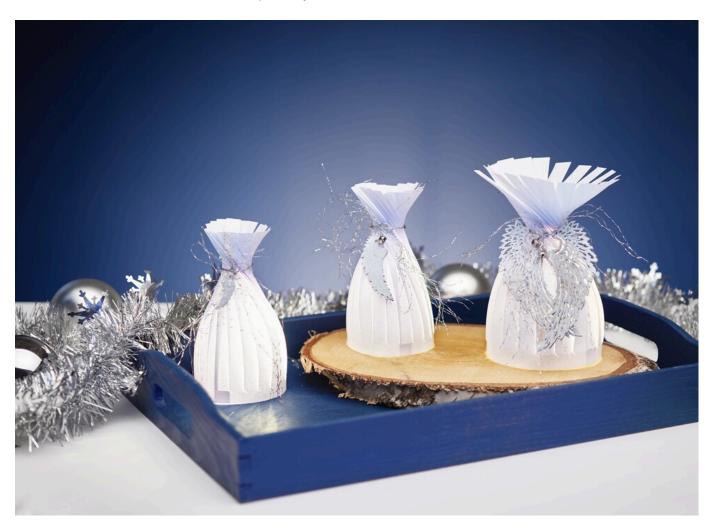

## Paper Wind Light "Marina's Light"

**Instructions No. 2928** 

Difficulty: Beginner

Working time: 2 Hours

Get creative and create a beautiful **wind light** thanks to the **punching template "Marina's Light"**, which can be shaped into imaginative and individual lights with accessories such as ribbons, choice of papers and scatter decorations. Also an excellent gift for your loved ones.

## The wind light is made like this:

Punch out the **punching template "Marina's light"** using the **Sizzix Big Shot**. You will need two pieces of **paper** to make one light. Glue them together with **VBS handicraft glue**. After the glue has dried, place the strips on top of each other. You will find illustrated instructions on the back of the punching template packaging.

Prime the **angel wings** with white craft paint. Then dab with Stamperia "Arctic", Snow White. This paste imitates the consistency and structure of snow with its typical whiteness and transparency. When dry, tie

around the lights with the silver cord and jingles. Untwist the cord to create many "fine" threads. Place the **chain of LEDs** with battery compartment under the lights.