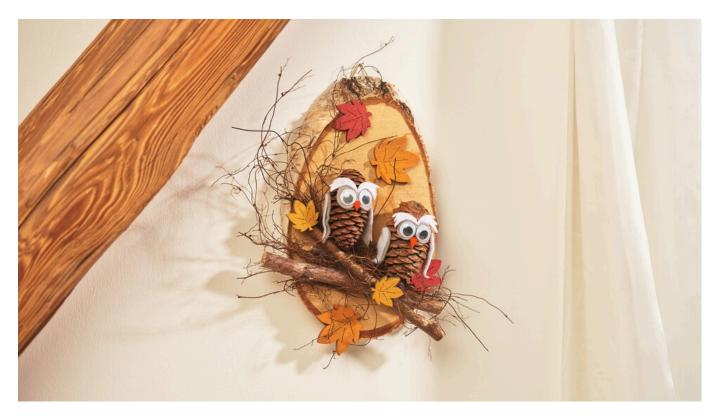

# Owls from cones on birch disc

#### Working time: 1 hour 30 Minutes

Who is that looking at us from the branches? Two cute owls made from cones and felt. By arranging scatter pieces, leaves, twigs and other decorative elements, you create a beautiful picture.

### So bastelst du das Bild mit den Eulen:

Download the templates, print and cut them out. Then transfer the designs to the desired felt.

Cut out the wings, eyes and eyebrows and glue them to the cones using craft glue. Attach the wiggly eyes with craft glue too.

Attach a picture eyelet to the back of the birch disc for hanging.

Arrange two birch branches, decorative willow, the owls and leaves on the front and glue them with hot glue.