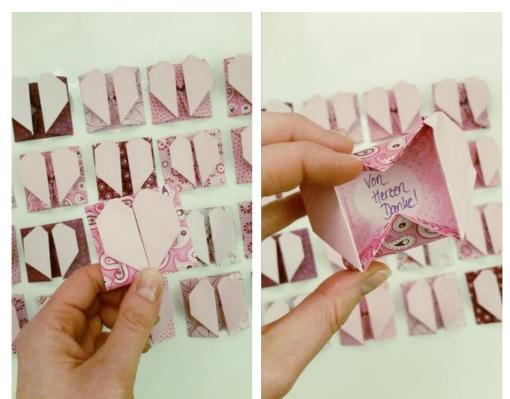

#### Creative Origami Joy: Fold a Mini Envelope with Heart Compartment

Want to deliver your messages in a special way? You've come to the right place: with an origami heart-shaped envelope! This elegant and creative mini envelope is not only an eye-catcher but also offers a secret compartment for your beloved words. In this step-by-step guide, I'll show you how to easily fold an enchanting origami heart without glue or cutting. Perfect as an addition to gifts or simply as a loving gesture in between!

### Step 12: Finish the final folds

Finally, fold the inner top slightly inward and press the envelope flat. Your origami heart envelope is complete!

Don't be discouraged by the detailed guide. Each step brings you closer to a beautifully finished result. Get the suitable <u>origami paper</u> and other crafting supplies from our<u>online shop</u>, and let your creativity flow!