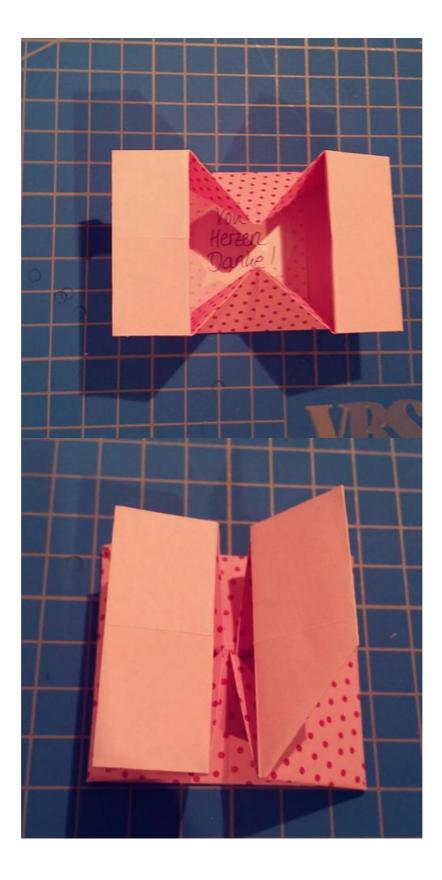

## Step 8: Final details

Fold the top corners of each triangle upward and press them flat.

Steps 9-11: Complete the heart shape

Fold the new triangles in the middle and press them firmly. Ensure the text inside the envelope is in the right orientation before completing the heart.