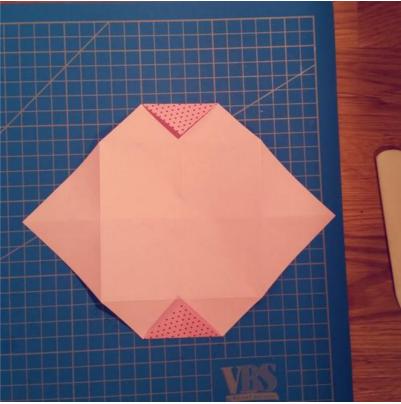

#### Step 4: Create the base shape

Fold the triangle on one side inward and repeat on the other side. Now you can write a message directly on the paper!

Step 5: Shape the envelope

Fold the envelope towards the central line and ensure everything fits well.

#### Step 6: Refined folding

Place the corners against the inward point of the opposite side (Point A to C and Point D to B). A small square will form.