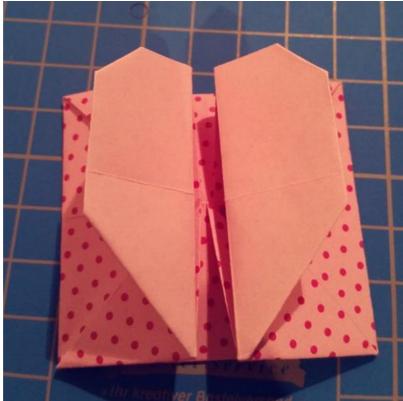

### Step 12: Finish the final folds

Finally, fold the inner top slightly inward and press the envelope flat. Your origami heart envelope is complete!

Don't be discouraged by the detailed guide. Each step brings you closer to a beautifully finished result. Get the suitable <u>origami paper</u> and other crafting supplies from our<u>online shop</u>, and let your creativity flow!