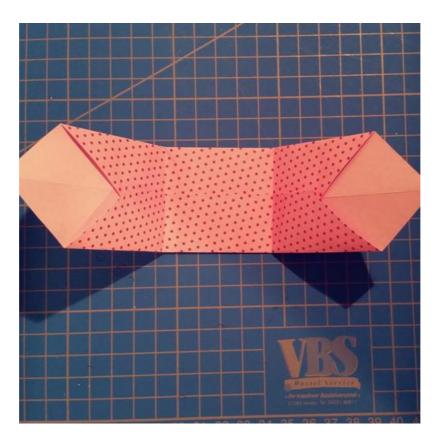

#### Step 4: Create the base shape

Fold the triangle on one side inward and repeat on the other side. Now you can write a message directly on the paper!

Step 5: Shape the envelope

Fold the envelope towards the central line and ensure everything fits well.

#### Step 6: Refined folding

Place the corners against the inward point of the opposite side (Point A to C and Point D to B). A small square will form.