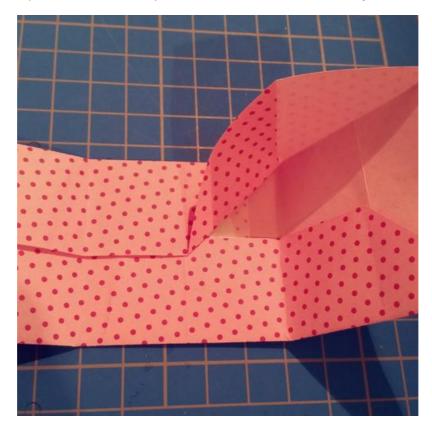

# Step 7: Detail folding

Fold the corners of the new square outward until they reach the crease line. A small triangle forms. Repeat for the other side.

## Step 8: Final details

Fold the top corners of each triangle upward and press them flat.

Steps 9-11: Complete the heart shape

Fold the new triangles in the middle and press them firmly. Ensure the text inside the envelope is in the right orientation before completing the heart.