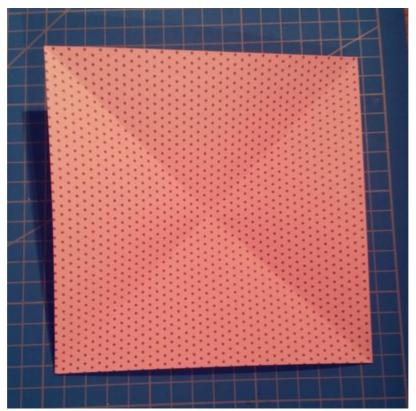

#### Step 1: Laying the foundation

If your paper has two differently colored sides, place the side that will later be the heart face down. Fold the paper diagonally to create a crease line and repeat for the other diagonal.