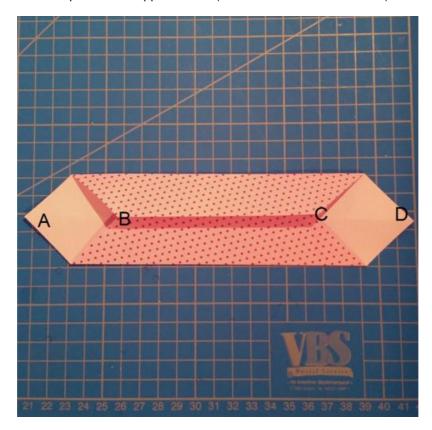

#### Step 6: Refined folding

Place the corners against the inward point of the opposite side (Point A to C and Point D to B). A small square will form.