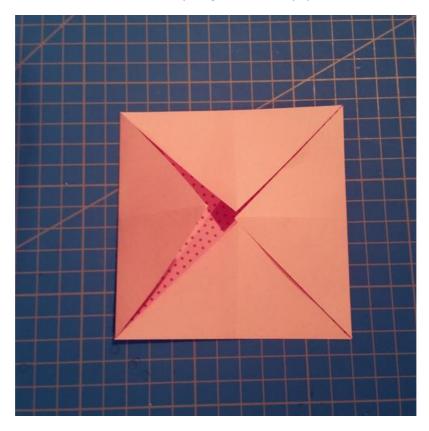

#### Step 2: Prepare the paper

Fold each tip of the paper towards the center. Unfold everything and turn the paper over.

#### Step 3: Make initial folds

Take two opposite corners and fold them inward to the crease line.