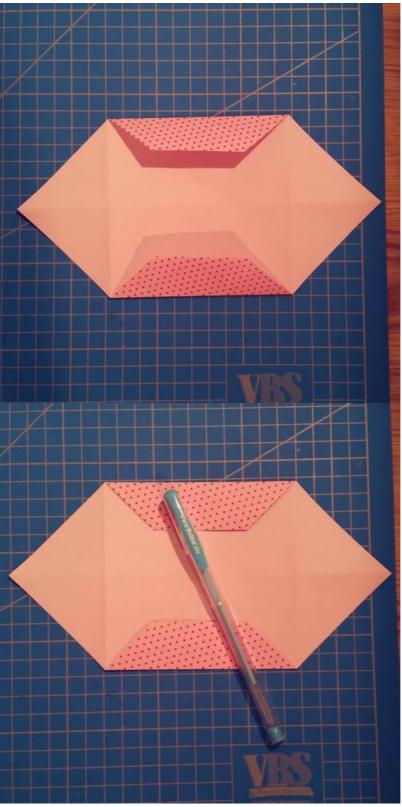

# Step 7: Detail folding

Fold the corners of the new square outward until they reach the crease line. A small triangle forms. Repeat for the other side.

## Step 8: Final details

Fold the top corners of each triangle upward and press them flat.

Steps 9-11: Complete the heart shape

Fold the new triangles in the middle and press them firmly. Ensure the text inside the envelope is in the right orientation before completing the heart.