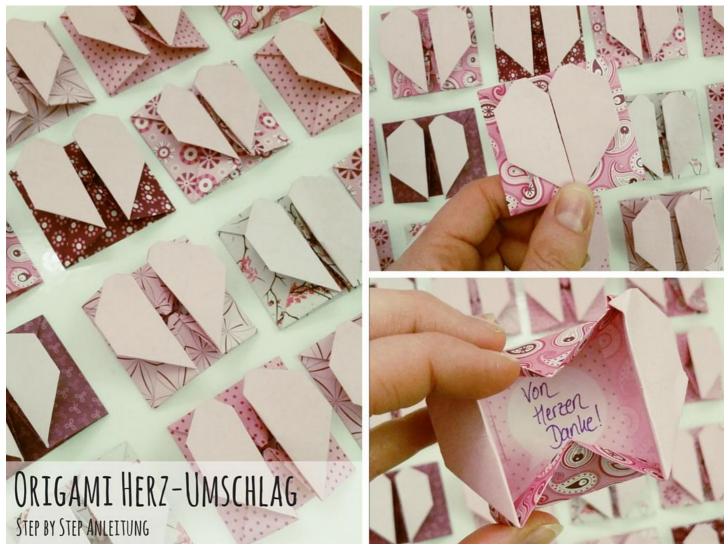

# Origami instructions: Folding a heart envelope

#### Creative Origami Joy: Fold a Mini Envelope with Heart Compartment

Want to deliver your messages in a special way? You've come to the right place: with an origami heart-shaped envelope! This elegant and creative mini envelope is not only an eye-catcher but also offers a secret compartment for your beloved words. In this step-by-step guide, I'll show you how to easily fold an enchanting origami heart without glue or cutting. Perfect as an addition to gifts or simply as a loving gesture in between!

### Step 12: Finish the final folds

Finally, fold the inner top slightly inward and press the envelope flat. Your origami heart envelope is complete!

Don't be discouraged by the detailed guide. Each step brings you closer to a beautifully finished result. Get the suitable <u>origami paper</u> and other crafting supplies from our<u>online shop</u>, and let your creativity flow!