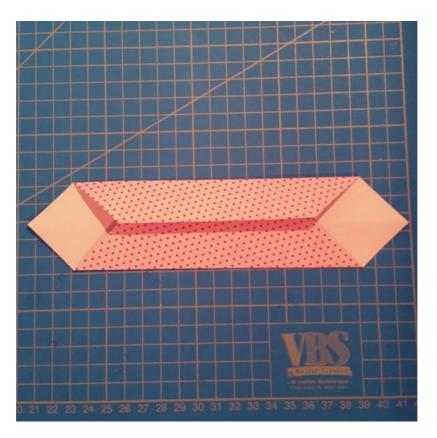

## Step 8: Final details

Fold the top corners of each triangle upward and press them flat.

Steps 9-11: Complete the heart shape

Fold the new triangles in the middle and press them firmly. Ensure the text inside the envelope is in the right orientation before completing the heart.

### Step 12: Finish the final folds

Finally, fold the inner top slightly inward and press the envelope flat. Your origami heart envelope is complete!

Don't be discouraged by the detailed guide. Each step brings you closer to a beautifully finished result. Get the suitable <u>origami paper</u> and other crafting supplies from our<u>online shop</u>, and let your creativity flow!