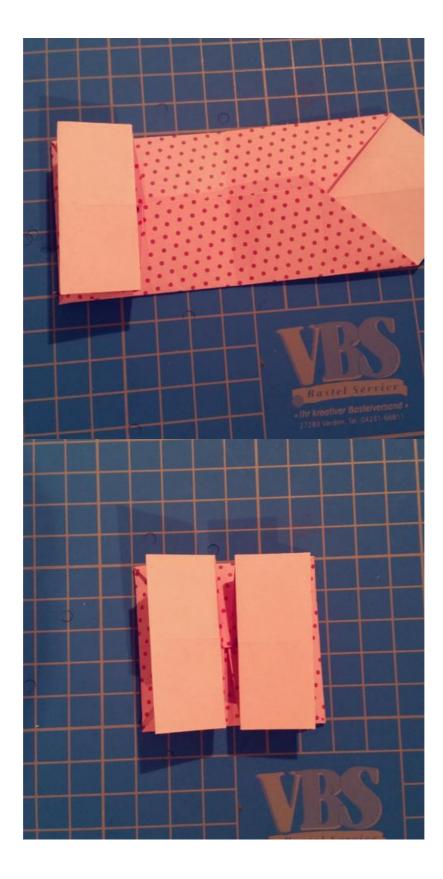

#### Step 6: Refined folding

Place the corners against the inward point of the opposite side (Point A to C and Point D to B). A small square will form.

# Step 7: Detail folding

Fold the corners of the new square outward until they reach the crease line. A small triangle forms. Repeat for the other side.