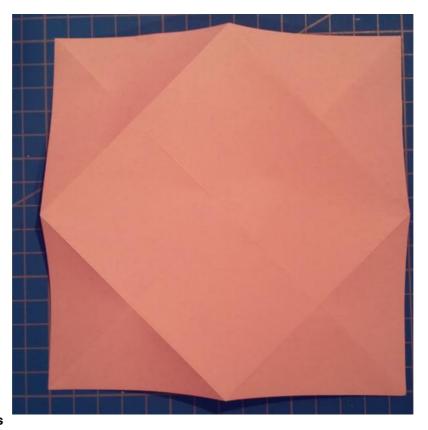

#### Step 1: Laying the foundation

If your paper has two differently colored sides, place the side that will later be the heart face down. Fold the paper diagonally to create a crease line and repeat for the other diagonal.

#### Step 2: Prepare the paper

Fold each tip of the paper towards the center. Unfold everything and turn the paper over.

#### Step 3: Make initial folds

Take two opposite corners and fold them inward to the crease line.