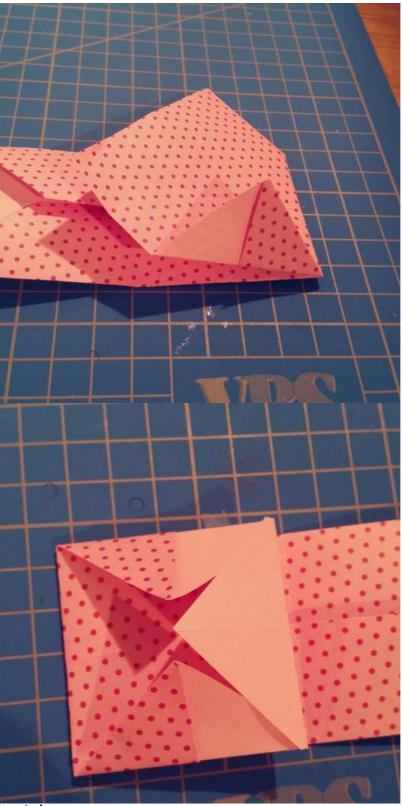

#### Step 4: Create the base shape

Fold the triangle on one side inward and repeat on the other side. Now you can write a message directly on the paper!

Step 5: Shape the envelope

Fold the envelope towards the central line and ensure everything fits well.

#### Step 6: Refined folding

Place the corners against the inward point of the opposite side (Point A to C and Point D to B). A small square will form.