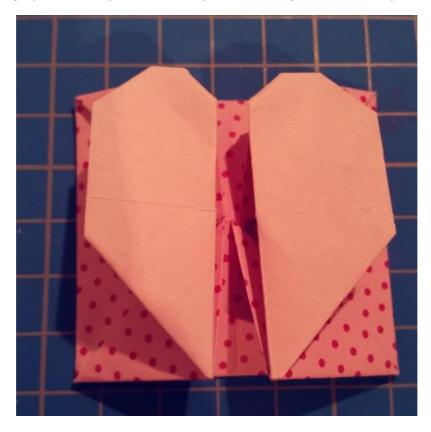

## Step 8: Final details

Fold the top corners of each triangle upward and press them flat.

Steps 9-11: Complete the heart shape

Fold the new triangles in the middle and press them firmly. Ensure the text inside the envelope is in the right orientation before completing the heart.

### Step 12: Finish the final folds

Finally, fold the inner top slightly inward and press the envelope flat. Your origami heart envelope is complete!

Don't be discouraged by the detailed guide. Each step brings you closer to a beautifully finished result. Get the suitable <u>origami paper</u> and other crafting supplies from our<u>online shop</u>, and let your creativity flow!