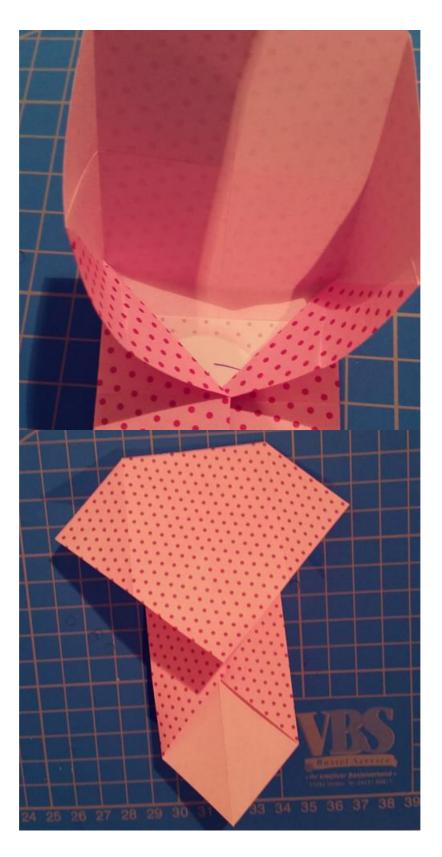

## Step 8: Final details

Fold the top corners of each triangle upward and press them flat.

Steps 9-11: Complete the heart shape

Fold the new triangles in the middle and press them firmly. Ensure the text inside the envelope is in the right orientation before completing the heart.

### Step 12: Finish the final folds

Finally, fold the inner top slightly inward and press the envelope flat. Your origami heart envelope is complete!

Don't be discouraged by the detailed guide. Each step brings you closer to a beautifully finished result. Get the suitable <u>origami paper</u> and other crafting supplies from our<u>online shop</u>, and let your creativity flow!