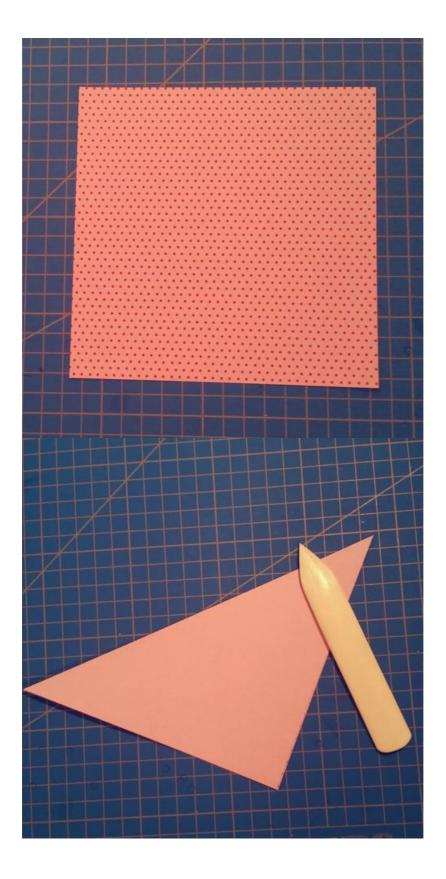

#### Step 1: Laying the foundation

If your paper has two differently colored sides, place the side that will later be the heart face down. Fold the paper diagonally to create a crease line and repeat for the other diagonal.