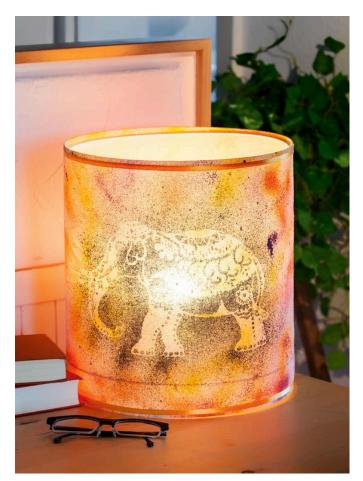

## Orientalische Tischlampe

## **Instructions No. 948**

Turn your home into your own personal paradise. This safari style lamp will bathe your home in a soft, gentle light and the small Strass will provide highlights. If the wanderlust does not arise..

## It's that simple:

Glue the Lamp foil on top of each other on 3 cm and cut them off at a total length of 97 cm. Leave the protective foil on it!

Now lay the Lamp foil on the fabric and draw the outlines.

Spray the fabric within the marking with all sprays except the Black in batches and let it dry.

Spray the Stencil on one side with spray adhesive, place it on the fabric and spray the motif with the black paint.

Wash the Stencil immediately after application.

When the paint is dry, iron the fabric inside out.

Pull off the protective foil from the Lamp foil and stick it into the marked fabric surface. Leave 3cm free for the adhesive surface.

Now cut the fabric with 1 cm addition.

Apply-Ribbon tape inside the foil and fold the fabric inside out.

Glue the Lamp foil together.

Fix the tape-Ribbon on the side of the Lamp foil with 1cm distance to the upper edge and 5cm to the lower edge and pull off the foil.

Now insert the lamp rings.

Decorate the lamp with the Satin ribbon, which you attach with the help of the tape on the upper edge and

some rhinestones which you can stick on and around the motive.

Finally, screw in the lamp socket.