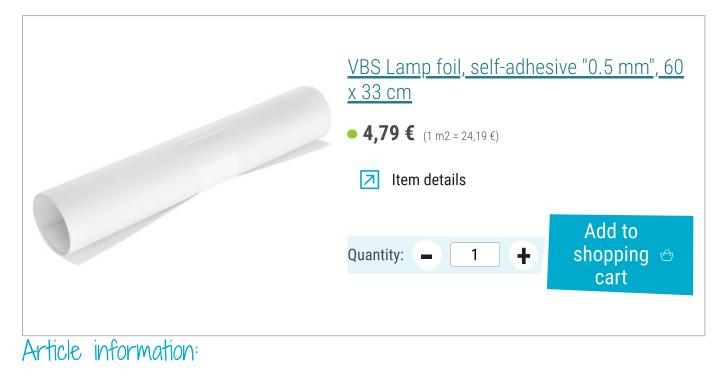

## It's that simple:

Glue the Lamp foil on top of each other on 3 cm and cut them off at a total length of 97 cm. Leave the protective foil on it!

Now lay the Lamp foil on the fabric and draw the outlines.

Wash the Stencil immediately after application.

When the paint is dry, iron the fabric inside out.

Pull off the protective foil from the Lamp foil and stick it into the marked fabric surface. Leave 3cm free for the adhesive surface.

Now cut the fabric with 1 cm addition.

Apply-Ribbon tape inside the foil and fold the fabric inside out.

Glue the Lamp foil together.

Fix the tape-Ribbon on the side of the Lamp foil with 1cm distance to the upper edge and 5cm to the lower edge and pull off the foil.