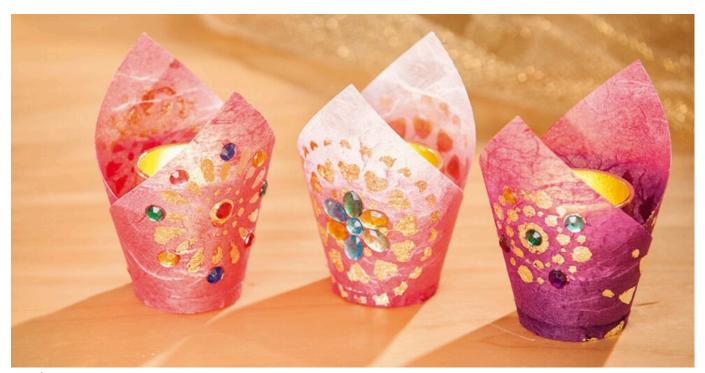

## Oriental Tea Lights with Leaf Metal

Instructions No. 664

Difficulty: Beginner

Working time: 15 Minutes

**Like a dream out of 1001 nights**, these tea lights designed with Straw silk paper shine. Additional effects are provided by Leaf metal and gemstones.

Here's how it works

Remove the **protective foil** from the lantern foils and stick it flat on the different straw silk sheets. Pay attention to the colour gradients. Then cut out the elements with a scalpel or scissors. Now stick the tape-Ribbon along the lower edge and join two elements around each Glass for tea lights other.

Glue the **stencils** onto the tea lights created in this way and poke Gold leaf priming milk on them. Important: Clean the stencils immediately afterwards under running water. When the stencils have dried Gold leaf priming milk after about 30 minutes, place the **Leaf metal** and rub off excess material with one until Bristle brushes the stencilled motifs are clearly visible. You gild the tea light glasses in the same way over the entire surface.

Finally, use the gemstone glue to stick on **gemstones** within the gold-plated motifs. This is best done with the help of tweezers.