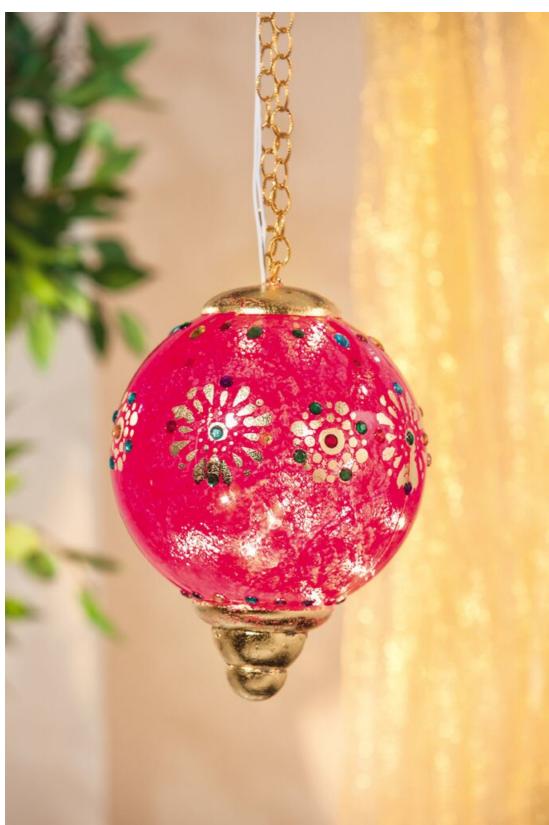

## Oriental hanging lamp made from acrylic shapes

Instructions No. 663

Difficulty: Advanced

Working time: 30 Minutes

This extraordinary lamp shines like a dream from 1001 nights. It consists of different Acrylic forms, glass effect gel and Leaf metal designed with glass effect.