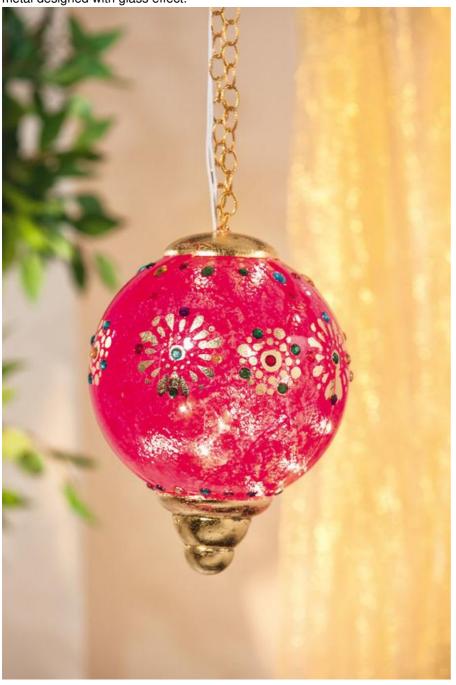

## Oriental hanging lamp made from acrylic shapes

Instructions No. 663

Difficulty: Advanced

Working time: 30 Minutes

This extraordinary lamp shines like a dream from 1001 nights. It consists of different Acrylic forms, glass effect gel and Leaf metal designed with glass effect.