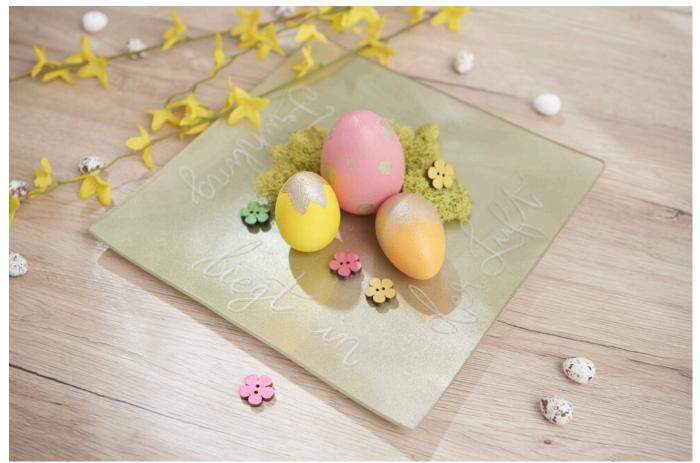

#### Working time: 1 hour 30 Minutes

Spring is in the air - with this decoration you can already welcome spring into your own four walls! Placed on a chest of drawers, the windowsill or a table, this decorative plate will put you in a good mood.

Use the **Strich-Ex pen** to write the desired font or motif either freehand or with the help of a template on the glass. <u>Tip:</u> If you are working with a template, you can glue it to the plate from below, so that the lines can be painted easily. Trace the lines with the **engraving pen** until the desired engraving intensity is reached.

Using a **sponge**, apply **Stardust** in two or three layers to the underside of the plate with dabbing movements. It is important that the paint must always be completely dry before the next layer of paint is applied. Paint the **Polystyrene eggs** first in any **colour and** then **accentuate** with Stardust.

Arrange the eggs on the plate together with **Iceland moss** and **sprinkles**. Once Easter is over, the colored eggs can be replaced with flowers or plants.