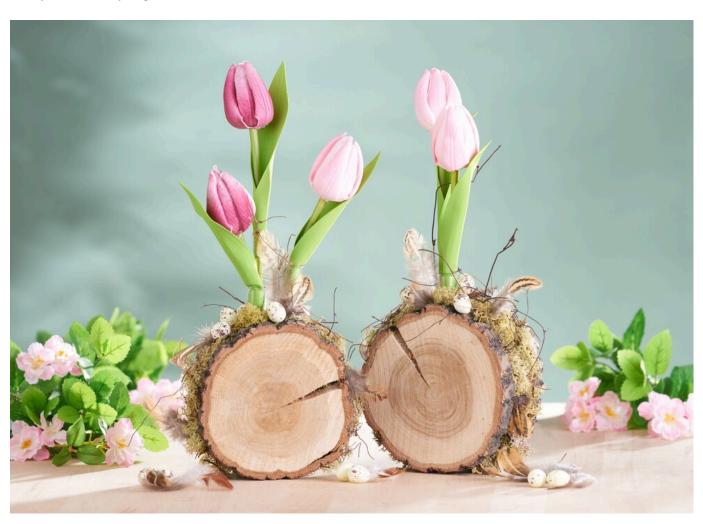

## Österliche Tischdeko aus Baumscheiben

**Instructions No. 2491** 

Difficulty: Beginner

Working time: 2 Hours

At Easter time, you can't do without a matching table decoration. With this beautiful Easter table decoration made of tree slices, you can create a modern but simple decoration. With the colourful tulips, this idea is also perfect for spring.

First you have to glue the test tube with the wood glue onto a tree slice. Then glue the small bark discs next to it so that it is at the same height as the test tube.

Next, apply the wood glue to the bark slices again and place a second tree slice on top so that everything is fixed. Now you have to let everything dry once.

When everything has dried, cover the spaces in between with the appropriate Iceland moss. Then decorate the tree slices with willow, feathers and eggs. Finally, you can now place the tulips in the test tubes.