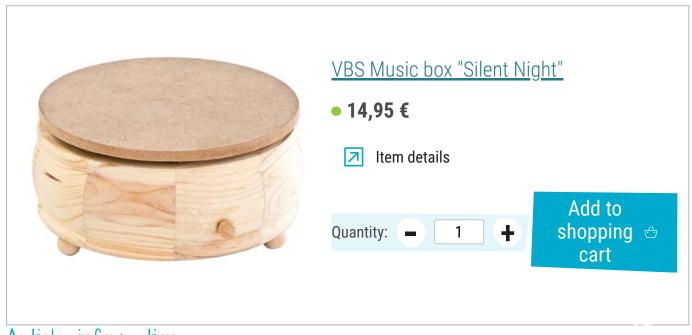

## Here's how it works:

Prime music clock in white and let it dry. Cut out the pattern from the Napkin and glue it with the Napkin varnish to the music clock. Use the special Napkinsbrush, it minimizes the risk of wrinkles and cracks in the motif. After the paint has dried, apply decorative snow in the middle with the Spatula and place the Gnome on the still wet snow. Decorate some stars around the decorative snow and fix them in the snow as well. Now let everything dry well.