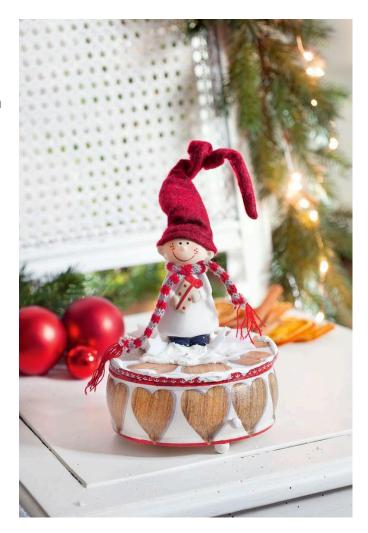

## Nordische Spieluhr mit Wichtelkind

## **Instructions No. 1024**

This little gnome in nordic design with its knitted scarf and the red pointed cap finds its perfect stage on this music clock. Arranged in winter with decorative snow and little stray stars, this decoration is made to shorten the cold days with its melody. Small hearts and the red-white design fit perfectly to the Nordic look and gives the classic, nostalgic music clock a modern comeback.

## Here's how it works:

Prime music clock in white and let it dry. Cut out the pattern from the Napkin and glue it with the Napkin varnish to the music clock. Use the special Napkinsbrush, it minimizes the risk of wrinkles and cracks in the motif. After the paint has dried, apply decorative snow in the middle with the Spatula and place the Gnome on the still wet snow. Decorate some stars around the decorative snow and fix them in the snow as well. Now let everything dry well.