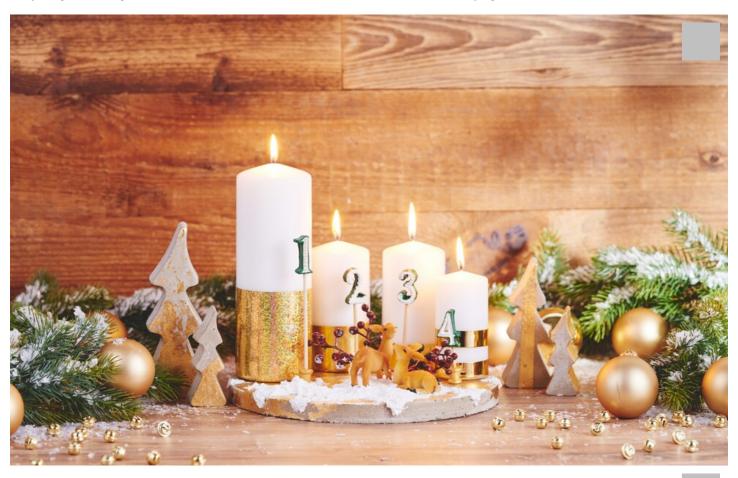

## Noble Advent Arrangement

Instructions No. 2302

Difficulty: Beginner

Working time: 3 Hours

"Advent, Advent, the little lights are burning, ..... Always one more to light up." Advent is a beautiful reflective time. The days get darker, there is a lot of baking and the house can be beautifully decorated for Christmas. Our Advent arrangement looks beautiful on the table and on the dresser. Every week, another light can be lit on the Advent wreath. Of course, even the youngest among us look forward to this and Christmas comes closer with every light.