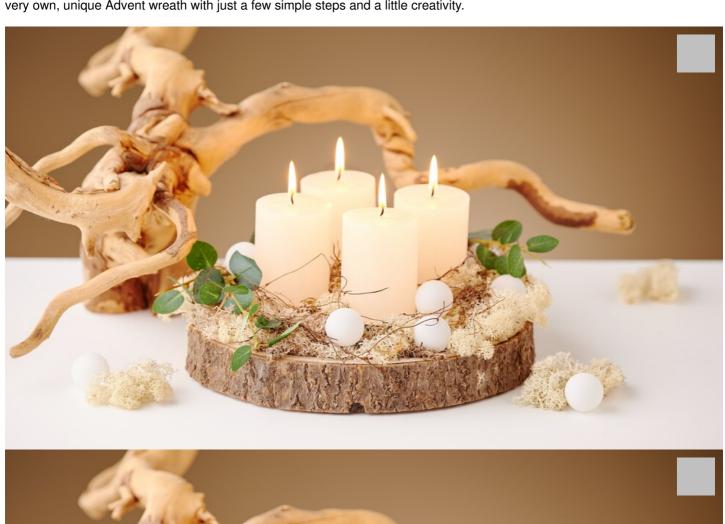

# Natural DIY Advent wreath

Instructions No. 3129

Difficulty: Beginner

Working time: 1 hour

Would you like to add a personal touch to your home during the **Christmas season** and enjoy a relaxing, creative activity at the same time? Then making an **Advent wreath** is just the thing for you! With our simple step-by-step instructions, you can conjure up a beautiful, festive eye-catcher in no time at all. Let yourself be inspired and discover how you can make your very own, unique Advent wreath with just a few simple steps and a little creativity.

#### Step 6: Attaching the mini Christmas balls

Finally, add the finishing touches to your Advent wreath. Apply some hot glue to individual mini Christmas balls and carefully press them into the moss. Distribute the baubles evenly to create a harmonious overall look. These sparkling accents will make your wreaths shine and create festive highlights.