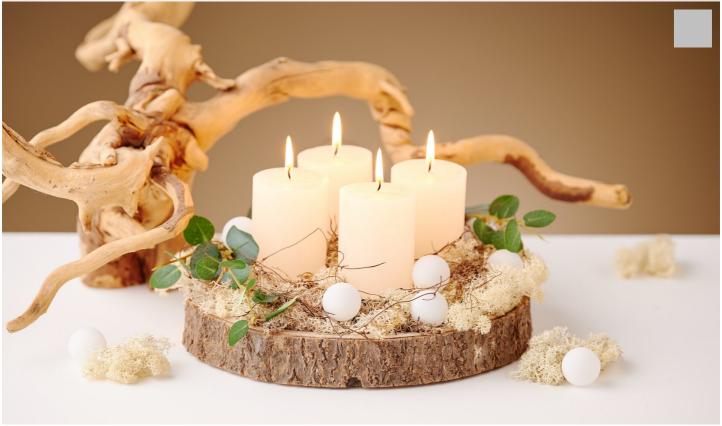

# Natural DIY Advent wreath

Instructions No. 3129

Difficulty: Beginner

Working time: 1 hour

Would you like to add a personal touch to your home during the **Christmas season** and enjoy a relaxing, creative activity at the same time? Then making an **Advent wreath** is just the thing for you! With our simple step-by-step instructions, you can conjure up a beautiful, festive eye-catcher in no time at all. Let yourself be inspired and discover how you can make your very own, unique Advent wreath with just a few simple steps and a little creativity.

#### Step 6: Attaching the mini Christmas balls

Finally, add the finishing touches to your Advent wreath. Apply some hot glue to individual mini Christmas balls and carefully press them into the moss. Distribute the baubles evenly to create a harmonious overall look. These sparkling accents will make your wreaths shine and create festive highlights.