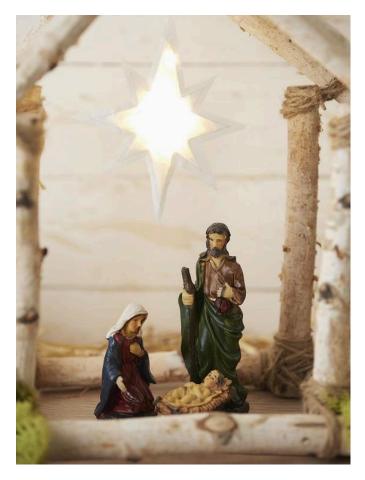

For the brightly shining **poinsettia**, the **Vellum paper** a star twice cut out and sewn together. As an alternative to sewing, you can also apply a thin layer **Handicraft glue** apply to the edges of the star and allow to dry well. Leave a small gap at the top, into which you insert the lights of a light chain. The rest of the transparent cable as well as the switch can be wound around the top of the trunk to fix it

Last but not least, you can arrange Nativity figures as you like and decorate it with miniature fir trees, some Straw and moss.