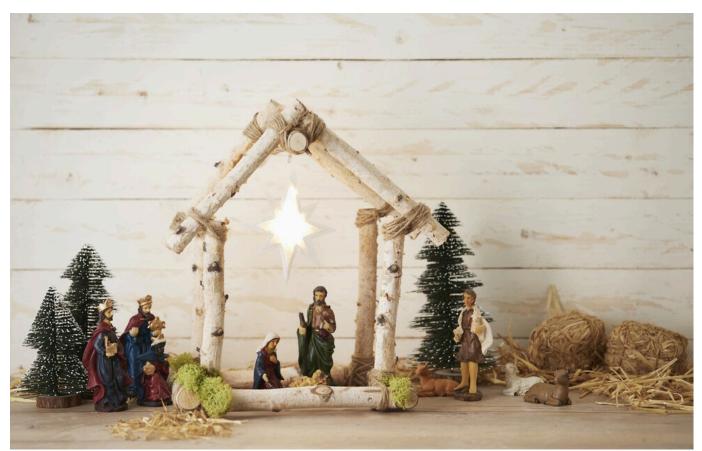

## Nativity from birch branches

## Working time: 45 Minutes

Among the most popular Christmas decorations are clearly <u>Nativity</u>. Arranged on a chest of drawers or a windowsill, the cute little figures create a direct Christmas feeling. In this manual we show you how to arrange the small <u>Nativity figures</u> can put a roof over your head.

First the birch branches are connected to form a crib. For this, the lower square is first glued together with the help of a **hot glue gun**. In the corners further trunks are now vertically inserted and likewise fixed with hot glue. Now wrap the horizontal and vertical branches with <u>Jute ribbon</u> and tie this one tight. This will help to stabilize it.

For the roof, glue two 90-degree angles **from** two trunks each with hot glue. These are then placed on another trunk. To stabilize everything again well with **Jute ribbon** wrap and knot. The resulting roof is placed on the substructure and knotted tightly again.

For the brightly shining **poinsettia**, the **Vellum paper** a star twice cut out and sewn together. As an alternative to sewing, you can also apply a thin layer **Handicraft glue** apply to the edges of the star and allow to dry well. Leave a small gap at the top, into which you insert the lights of a light chain. The rest of the transparent cable as well as the switch can be wound around the top of the trunk to fix it

Last but not least, you can arrange Nativity figures as you like and decorate it with miniature fir trees, some Straw and moss.