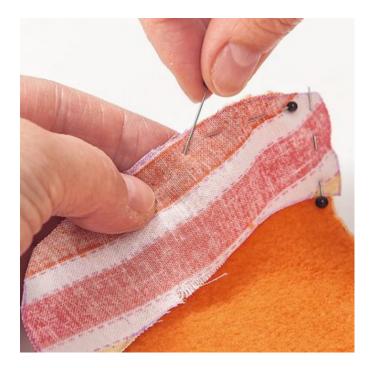

Sew together two blanks for the **wings right** sides together except for a small opening, turn and sew up with mattress stitch. Fix the wings with Pins on the body and stitch them on.

Fix the striped blanks for tail and head with Pins on the body halves and sew on