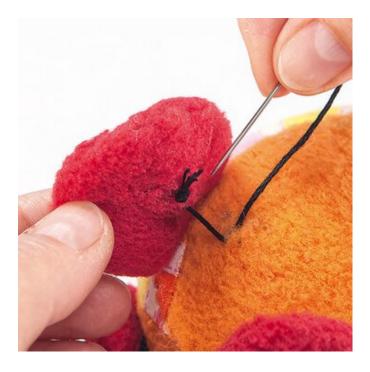

Sew the finished wheels to the duck and embroider the eye.

Dear sewer, as fabrics are seasonal goods and we always want to have trendy fabrics in stock for you, it can happen that the sewn fabric is no longer in our range.