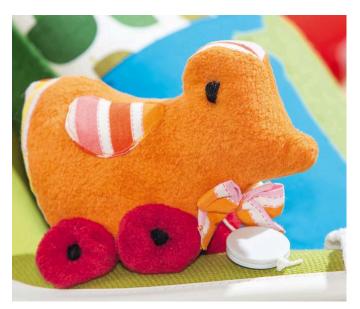

# Music box made from cuddly fleece fabric

#### **Instructions No. 623**

If you put this cuddly music clock little thing into your little darling's bed, then falling asleep will certainly not be difficult. You can choose the melody yourself, there are different good night songs available Selection.

#### Here's how it works

Transfer the templates to the corresponding fabrics and cut them out with seam allowance Important: 2 cuttings must be opposite each other.

Fabric cuts Body: 2 x Wings: 4 x Tail: 2 x Head: 2 x Wheels: 8 x

Sew together two blanks for the **wings right** sides together except for a small opening, turn and sew up with mattress stitch. Fix the wings with Pins on the body and stitch them on.

Fix the striped blanks for tail and head with Pins on the body halves and sew on

Sew the duck together except for a turning opening and a small hole at the neck and turn it **music clock** into the body, thread the drawstring through the hole in the neck and through the pull stop and knot. Fill the **body with** cotton wool and close the turning opening with mattress stitch.

For the **loop**, sew a strip of fabric 20 x 5 cm together to form a tunnel and turn it over, roll up the ends and sew them up. Tie a loop and sew it over the drawstring.

Sew together two blanks for the **wheels except for** a small turning opening, turn them, sew them up and stitch on the wheel hub.

Sew the finished wheels to the duck and embroider the eye.

Dear sewer, as fabrics are seasonal goods and we always want to have trendy fabrics in stock for you, it can happen that the sewn fabric is no longer in our range.