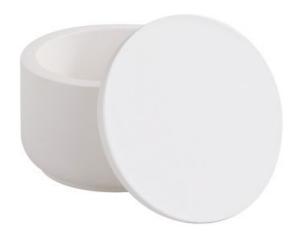

## Silicone casting mould "Can with lid", 5,5 x 3 cm

8,99 €
Item
details
Quantity:

1

Add to shopping cart

### Silicone casting mould "Can with lid", 10,5 x 6 cm

9,99 € Item details Quantity:

1

Add to shopping cart