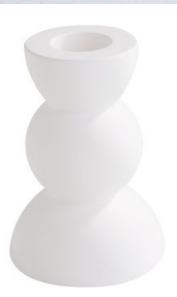

Silicone casting mould "Stick candle holder Fun"

8,99 € Item details Quantity:

1

Add to shopping cart

Silicone casting mould "Stick candle holder Chic"

9,99 € Item details Quantity:

1