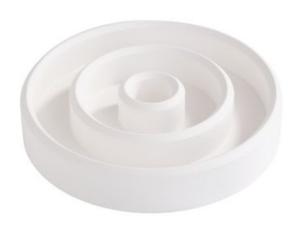

# Silicone casting mould "Coaster round"

11,99 €
RRP 12,99 €
Item
details
Quantity:

1

Add to shopping cart