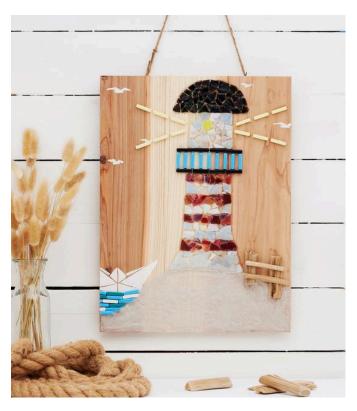

## Mosaic lighthouse picture

**Instructions No. 3048** 

Difficulty: Advanced

Working time: 4 Hours

Would you like to make this **beautiful lighthouse** yourself? It's really easy and you can customise the lighthouse picture with the **stones** of your choice. The picture will be an eye-catcher in your home!

## This is how you design the lighthouse image:

For the **sand mound**, apply **mosaic joint filler** to the decorative **wooden panel** as an adhesive layer and spread it with a brush. Add coloured sand and leave everything to dry. You can then remove the excess sand.

Outline the **lighthouse** with a pencil to make it easier to glue the **stones** later. Now glue the mosaic stones in place using the mosaic filler.

**Tip:** The mosaic pieces can be crushed with pliers, but it is important to wear safety goggles to prevent splinters from getting into your eyes.

Paint some birds and the boat on the decorative wooden panel using white **craft paint** and the stencil. Finally, glue on the **driftwood** using mosaic joint filler.