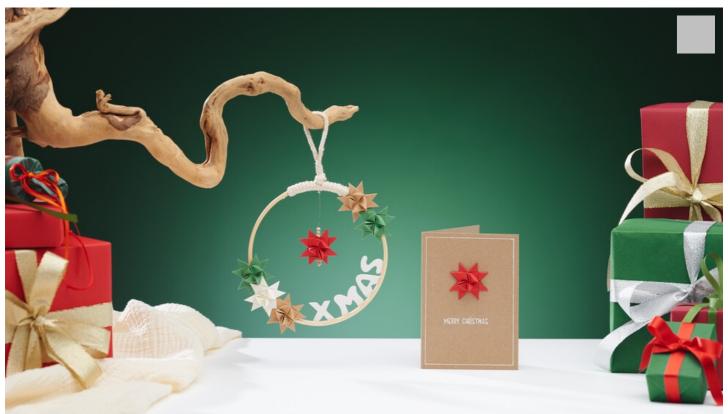

## Moravian stars on wreath and card

Instructions No. 2897

Difficulty: Beginner

Working time: 4 Hours

**Moravian stars** are beautiful and can be made in different ways so that they can be glued onto a card and a ring. A great decoration for the Christmas season!