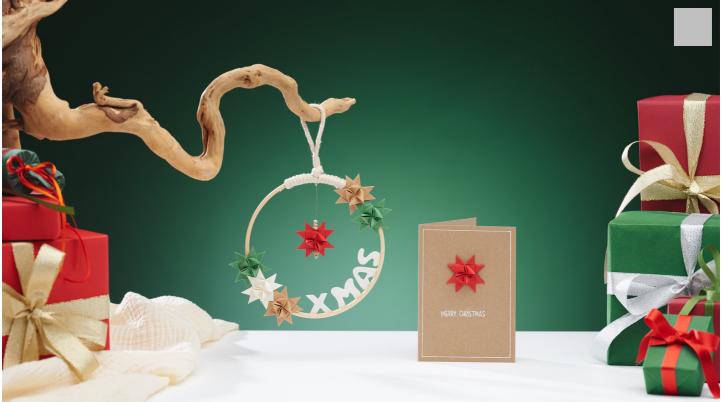

## Moravian stars on wreath and card

Instructions No. 2897

Difficulty: Beginner

Working time: 4 Hours

**Moravian stars** are beautiful and can be made in different ways so that they can be glued onto a card and a ring. A great decoration for the Christmas season!