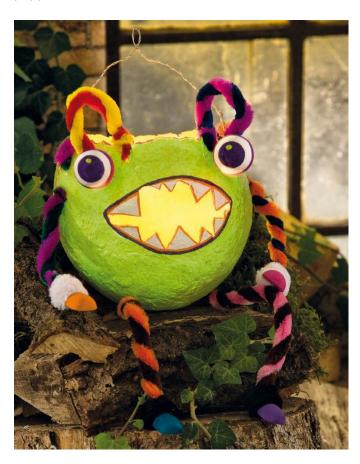

### Monster lantern

Instructions No. 189

Difficulty: Beginner

Working time: 45 Minutes

This beautiful monster lantern **is** both creative and impressive. Not only as a lantern, but also as a great decoration for the children's room. Here it can sit on a shelf or on the bedside table or be hung up like a puppet.

### Here's how it's done:

The <u>papier-mâché is</u> mixed according to the package instructions and left to rest overnight in a freezer bag, hermetically sealed

An inflated <u>balloon</u> is fixed on a suitable container (e.g. a Terracotta pot) with crepe-Adhesive tape. Then the papier-mâché mass is applied to the balloon with a wooden spatula in a thickness of about 3 mm.

As soon as the mass is completely dry, the balloon can be removed. The mouth with the teeth is cut out. Then it goes to the painting:

Inside and outside the envelope is **<u>prime Handicraft</u> <u>paintd</u>** with may green and after drying it is painted several times with noctilucent paint.

For arms, legs and eyes holes are pierced in the papier-mâché cover. Two different **chenille wires** are twisted together and put through the holes, fixed inside with hot glue.

The eyes consist of **cotton balls**. These are now also painted with Handicraft paint. Afterwards the eyes and feet are fixed with hot glue to the chenille wires, the glue spots are wrapped around arms and legs

with Chenille wire.

#### Extra tip

In order to provide the lantern with a light, a candle base made of aluminium foil should be placed in the self-made monster lantern.