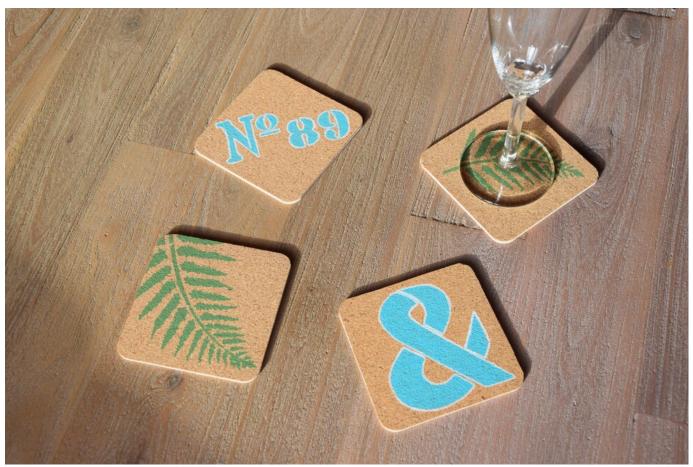

## Moderne Bierdeckel in Kork-Optik

**Instructions No. 1288** 

Difficulty: Beginner

Working time: 30 Minutes

The current **trend topic "cork" is not** only on everyone's lips in the craft scene. **Whether furniture, bags or cards - everything is currently being covered and designed with cork**. The natural material cork is very easy to process, can be cut and glued well.

A simple and at the same time creative idea is to glue simple blank beer felts with cork and then paint them creatively.

## And it's as simple as that:

Take some blank beer felts /**Beer coaster** and cut Cork Paper to the same size. It is recommended to glue both the front and the back of the beer mat. The **Cork Paper** is made of cork. The cut is self-adhesive and can be easily glued together. Of course you can also fix the blanks additionally with handicraft or super glue on the beer mat. Let the beer mat dry afterwards

For the design of the cork-Coaster we have used templates. Here small motifs are particularly suitable for the modern Beer coaster.

For painting is suitable simple **Handicraft paint**. If you would like to take Beer coaster with you outside, you can of course also use our outdoor colour

The stencils are placed on the beer mats and can be dyed with the help of a sponge **or brush** Allow the paint to dry thoroughly - your individual Beer coaster in cork look is ready.

The Beer coaster made of cork looks great at parties and celebrations that you want to give an individual look. For example, write the names of the bridal couple or transfer the logo of your company to the Beer coaster.

We wish you a lot of fun with the recreation!